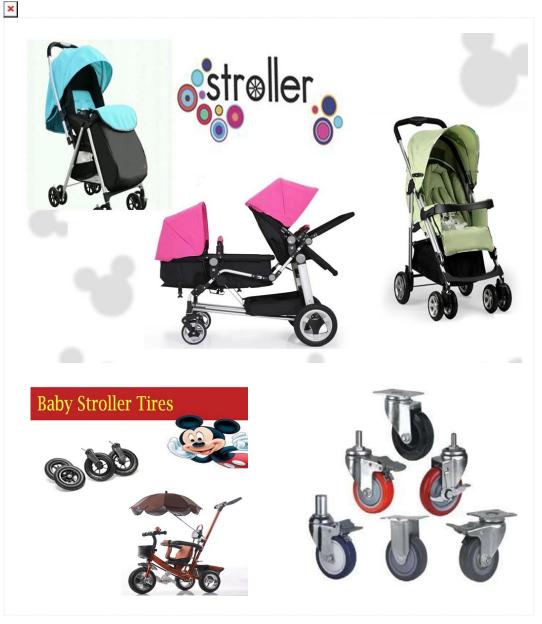

### **Specifications**

pu foam baby stroller tyre

- 1. High quality and best price
- 2.safe and durable
- 3. Ultra-high technology
- 4.We are the professional manufacturer.

×

- 1. Smooth and clean appearance pu foam wheel
- 2. Wheel barrow inflation-free tire, Durable Roller bearing
- 3. Anticorrosion, damp-proof, anti-crack, mothproof, anti-ultraviolet pu tire
- 4. Light weight and durable, heat/cold resisting, corrosion resistant and good elasticity
- 5. No radiation, non-toxic and eco-friendly features solid tire
- 6. Light container shipping and easy to transport
- 7. The products are environmental, biodegradable which can reduce tree felling and preserve the ecological environment