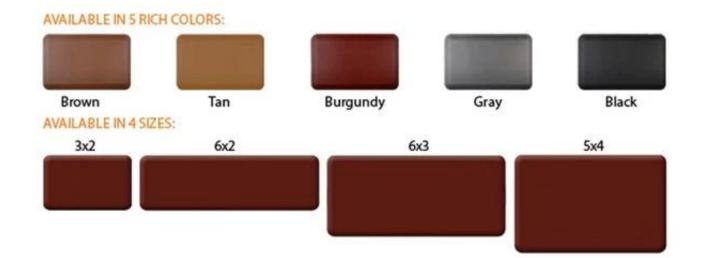

| 1 | material | Polyurethane ( PU ), an advanced and trustworthy material, |
|---|----------|------------------------------------------------------------|
| 2 | моq      | 100pcs                                                     |

| 3  |                | as your requirement                                                                           |
|----|----------------|-----------------------------------------------------------------------------------------------|
| 4  | technical      | hand-made and machinery                                                                       |
| 5  | finished       | PU self-skin                                                                                  |
| 6  | payment term   | τπ                                                                                            |
| 7  | packing        | Normal export corrugated carton as per clients' request                                       |
| 8  | usage          | floor mat, kitchen mat                                                                        |
| 9  | Custom service | Dimension, material, style all can be custom made                                             |
| 10 | delivery time  | 40 days after receiving the deposit                                                           |
| 11 | remarks        | Your satisfaction is our greatest affirmation and if you have any problems please contact us. |