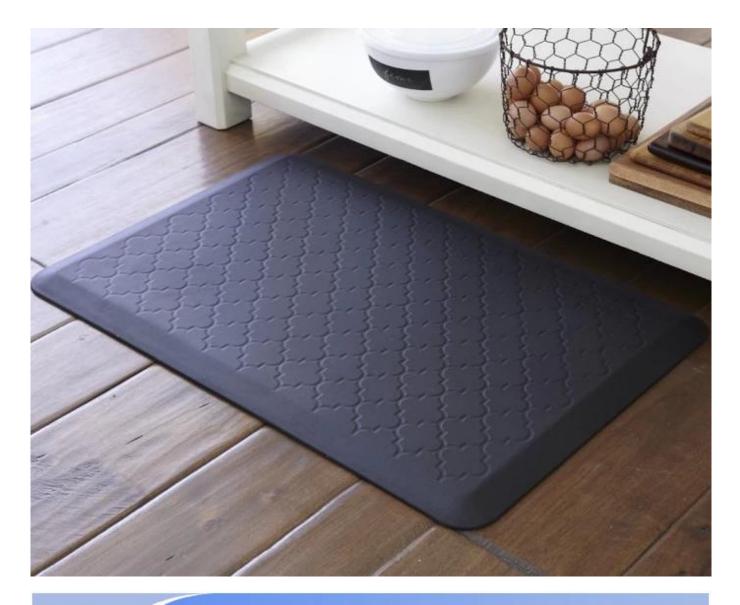

#### Feature:

- 1. <u>Waterproof, anti-bacteria, non-slip, self-skinning, fireproof</u>
- 2. Easy to clean anti-slip, fireproof, good wear resistance, good shock resistance
- 3. Soft, comfortable, anti-fatigue, multi-purpose, anti fatigue, anti-corrosion
- 4. Anticorrosion, damp-proof, anti-crack, mothproof, anti-ultraviolet
- 5. No radiation, non-toxic and eco-friendly

## Specification

Anti-fatigue mats are beneficial for back thigh and lower leg or foot, which offer you unique feeling from your head to your toe. Anti fatigue mat is a natural shock absorber, and it can rebound quickly to the smallest weight shift, encourage blood flow to feet, legs, and lower back. The anti fatigue mat is engineered to the optimal degree of softness to minimize the harmful, painful consequences of st