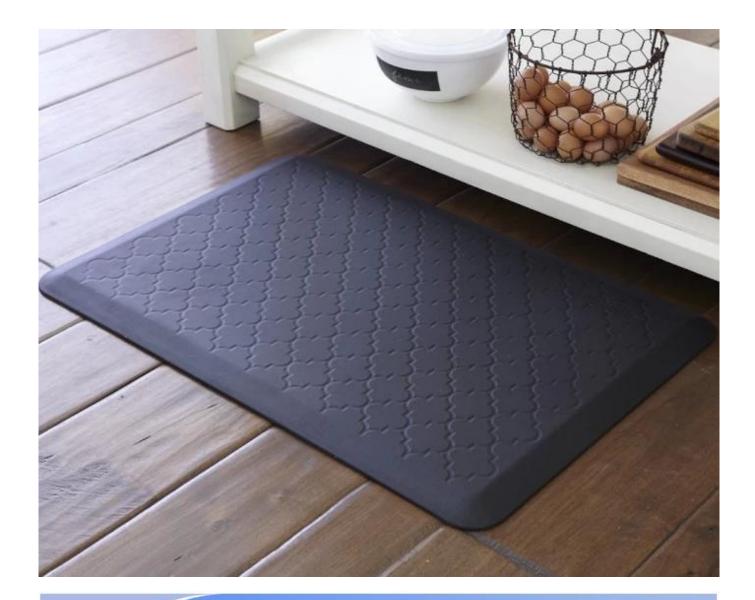

#### Feature:

- 1. <u>Waterproof</u>, anti-bacteria, non-slip, self-skinning, fireproof
- $2. \quad \underline{ {\rm Easy \ to \ clean \ anti-slip, \ fireproof, \ good \ wear \ resistance, \ good \ shock \ resistance} \\$
- 3. Soft, comfortable, anti-fatigue, multi-purpose, anti fatigue, anti-corrosion
- 4. <u>Anticorrosion, damp-proof, anti-crack, mothproof, anti-ultraviolet</u>
- 5. No radiation, non-toxic and eco-friendly

## Specification

Anti-fatigue mats are beneficial for back thigh and lower leg or foot, which offer you unique feeling from your head to your toe. Anti fatigue mat is a natural shock absorber, and it can rebound quickly to the smallest weight shift, encourage blood flow to feet, legs, and lower back. The anti fatigue mat is engineered to the optimal degree of soft