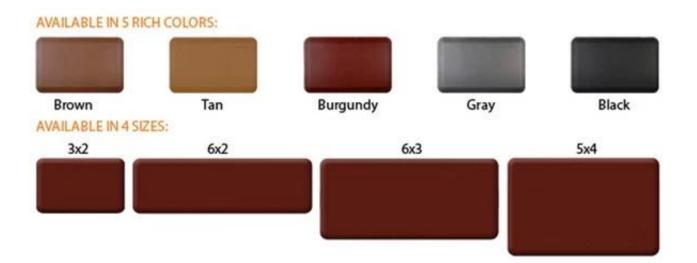

| 1  | material       | Polyurethane ( PU ), an advanced and trustworthy material,                                    |
|----|----------------|-----------------------------------------------------------------------------------------------|
| 2  | моq            | 100pcs                                                                                        |
| 3  | size           | as your requirement                                                                           |
| 4  | technical      | hand-made and machinery                                                                       |
| 5  | finished       | PU self-skin                                                                                  |
| 6  | payment term   | тл                                                                                            |
| 7  | packing        | Normal export corrugated carton as per clients' request                                       |
| 8  | usage          | floor mat, kitchen mat                                                                        |
| 9  | Custom service | Dimension, material, style all can be custom made                                             |
| 10 | delivery time  | 40 days after receiving the deposit                                                           |
| 11 | remarks        | Your satisfaction is our greatest affirmation and if you have any problems please contact us. |