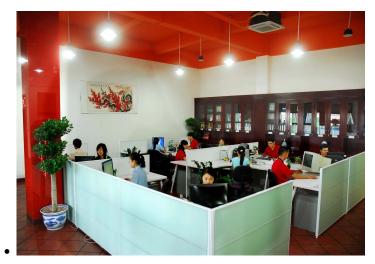

## Our company

Finehope was founded in 2002 and the number of workers is more than 100, and the number of management group is 41 with the average age of 32. The company has a modern factory with an area of 7000 square meters, and it also has an office building with an area of 1000 square meters which combines modern and classical styles.