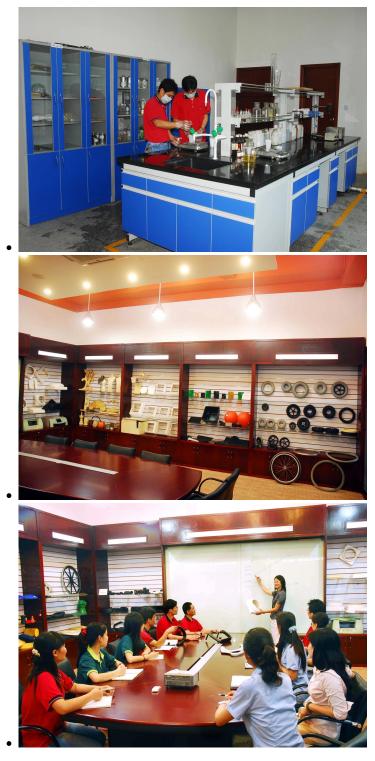

# Quality Management

## Material Research and Develop

Through the continuous push, maintenance and periodic review for the quality management system of ISO9001, ISO/TS 16949, to ensure the system works sufficiently, appropriately and effectively.
Five core tools of ISO/TS 16949 : APQP, FMEA, MSA, SPC and PPAP. The effective use of these five core tools can make our quality control and overall management level improved greatly, finally to meet the requirements of customer.