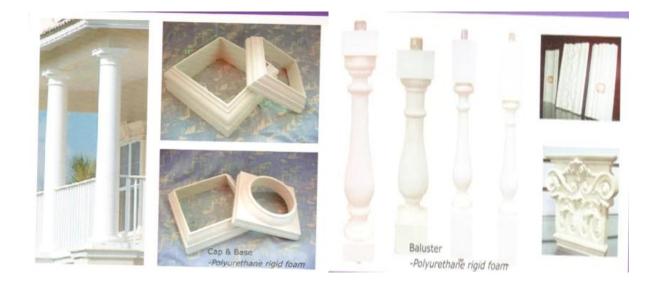

| 1  | material       | Polyurethane ( PU ), an advanced and trustworthy material,                                    |
|----|----------------|-----------------------------------------------------------------------------------------------|
| 2  | моq            | 100pcs                                                                                        |
| 3  | size           | as your requirement                                                                           |
| 4  | technical      | hand-made and machinery                                                                       |
| 5  | finished       | PU self-skin                                                                                  |
| 6  | payment term   | π                                                                                             |
| 7  | packing        | Normal export corrugated carton as per clients' request                                       |
| 8  | usage          | polyurethane baluster, balustrade for deck and house ect                                      |
| 9  | Custom service | Dimension, material, style all can be custom made                                             |
| 10 | delivery time  | 40 days after receiving the deposit                                                           |
| 11 | remarks        | Your satisfaction is our greatest affirmation and if you have any problems please contact us. |

**Products applications** 

## **Products applications**