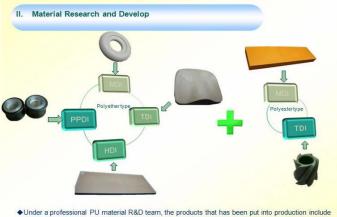

# Material Research and Develop

Through the continuous push, maintenance and periodic review for the quality management system of ISO9001, ISO/TS 16949, to ensure the system works sufficiently, appropriately and effectively.
Five core tools of ISO/TS 16949 : APQP, FMEA, MSA, SPC and PPAP. The effective use of these five core tools can make our quality control and overall management level improved greatly, finally to meet the requirements of customer.

 Under a protessional PU material R&D team, the products that has been put into production include MDI, TDI, HDI and PPDI etc polyether and polyester system formula, which covering all PU systems formula.