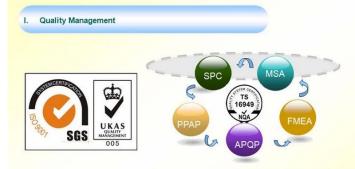

# Material Research and Develop

Through the continuous push, maintenance and periodic review for the quality management system of ISO9001, ISO/TS 16949, to ensure the system works sufficiently, appropriately and effectively.
Five core tools of ISO/TS 16949 : APQP, FMEA, MSA, SPC and PPAP. The effective use of these five core tools can make our quality control and overall management level improved greatly, finally to meet the requirements of customer.