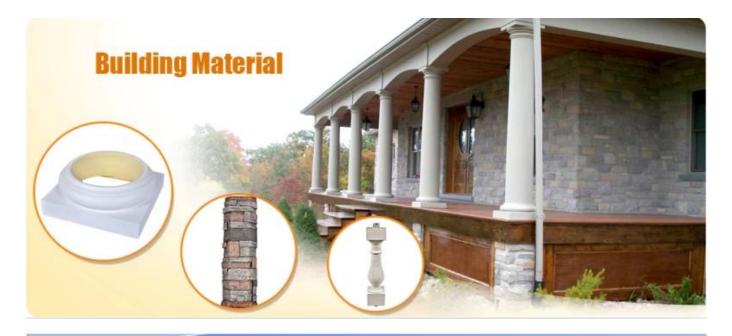

### Specification

Polyurethane(PU) materials has been widely used for interior decoration and the public decoration. Such as Houses, villas, hotels, night clubs, dancing halls, bars, clothing shops, building offices, conference halls, church etc. Different from wood or plaster, PU molding do not saturate, leak, deform or detach, it's durable and easy to clean and maintain. And it can last longer than MDF or wood mouldings.

- 1. <u>Waterproof, anti-bacteria, non-slip, fireproof</u>
- 2. Light weight, green product, easy installation
- $3. \ \underline{\text{Durable, eco-friendly, sturdy surface, heat insulation}}$
- 4. <u>Anticorrosion, damp-proof, anti-crack, mothproof, anti-ultraviolet</u>
- 5. <u>No radiation, non-toxic and eco-friendly</u>

**Products applications** 

## **Products applications**