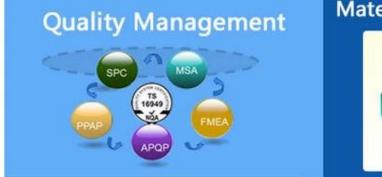

# Material Research and Develop

Through the continuous push, maintenance and periodic review for the quality management system of ISO9001, ISO/TS 16949, to ensure the system works sufficiently, appropriately and effectively.
Five core tools of ISO/TS 16949 : APQP, FMEA, MSA, SPC and PPAP. The effective use of these five core tools can make our quality control and overall management level improved greatly, finally to meet the requirements of customer.