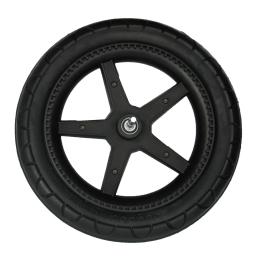

# Specification

| 1  | Name           | Polyurethane cheap tyres, bike accessories, tires online, custom wheels, tire sales           |
|----|----------------|-----------------------------------------------------------------------------------------------|
| 2  | моо            | 100pcs                                                                                        |
| 3  | size           | as your requirement                                                                           |
| 4  | technical      | hand-made and machinery                                                                       |
| 5  | finished       | PU                                                                                            |
| 6  | payment term   | лг                                                                                            |
| 7  | packing        | Normal export corrugated carton as per clients' request                                       |
| 8  | usage          | Baby stroller                                                                                 |
| 9  | Custom service | Dimension, material, style all can be custom made                                             |
| 10 | delivery time  | 40 days after receiving the deposit                                                           |
| 11 | remarks        | Your satisfaction is our greatest affirmation and if you have any problems please contact us. |