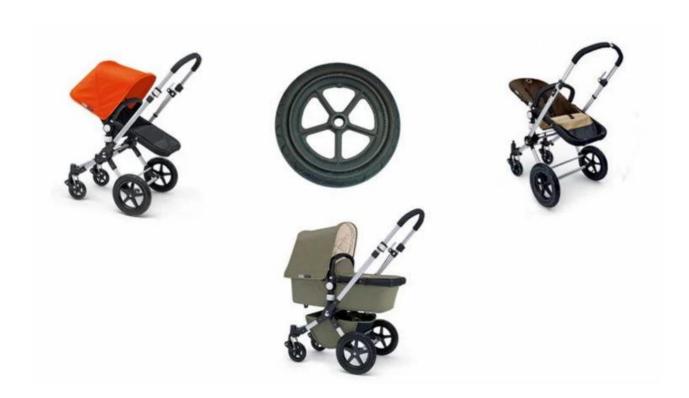

# Specification

| 1  | Name           | Polyurethane cheap tyres, bike accessories, tires online, custom wheels, tire sales           |
|----|----------------|-----------------------------------------------------------------------------------------------|
| 2  | моо            | 100pcs                                                                                        |
| 3  | size           | as your requirement                                                                           |
| 4  | technical      | hand-made and machinery                                                                       |
| 5  | finished       | PU                                                                                            |
| 6  | payment term   | лг                                                                                            |
| 7  | packing        | Normal export corrugated carton as per clients' request                                       |
| 8  | usage          | Baby stroller                                                                                 |
| 9  | Custom service | Dimension, material, style all can be custom made                                             |
| 10 | delivery time  | 40 days after receiving the deposit                                                           |
| 11 | remarks        | Your satisfaction is our greatest affirmation and if you have any problems please contact us. |