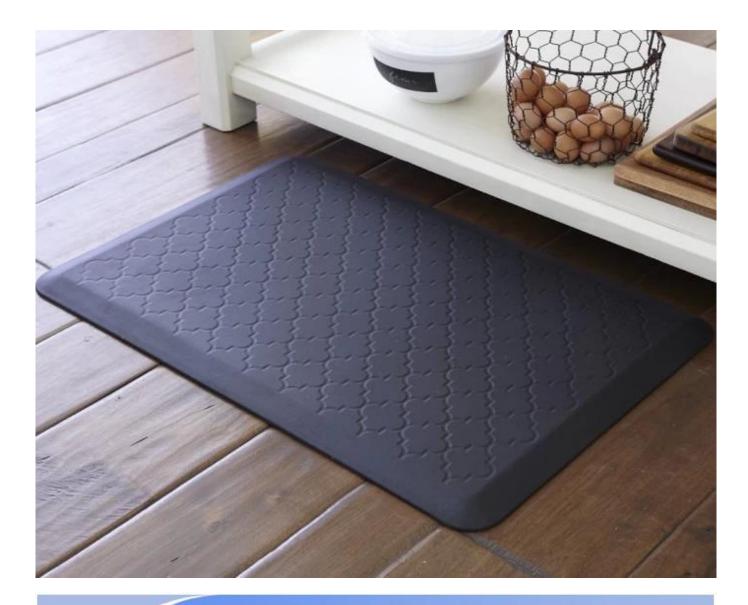

#### Feature:

- 1. <u>Waterproof, anti-bacteria, non-slip, self-skinning, fireproof</u>
- 2. Easy to clean anti-slip, fireproof, good wear resistance, good shock resistance
- 3. <u>Soft, comfortable, anti-fatigue, multi-purpose, anti fatigue, anti-corrosion</u>
- 4. Anticorrosion, damp-proof, anti-crack, mothproof, anti-ultraviolet
- 5. <u>No radiation, non-toxic and eco-friendly</u>

### Specification

Anti-fatigue mats are beneficial for back thigh and lower leg or foot, which offer you unique feeling from your head to your toe. Anti fatigue mat is a natural shock absorber, and it can rebound quickly to the smallest weight shift, encourage blood flow to feet, legs, and lower back. The anti fatigue mat is engineered to the optimal degree of softness to minimize the harmful, painful consequences of standing for extended periods as well as to reduce the stress and strain of standing. Anti-Fatigue Mats have been designed to promote better posture, proper circulation, muscle toning and sense of well-being. In addition, the Mats reduce the fatigue and discomfort associated with the stress and strain of long term or static standing.