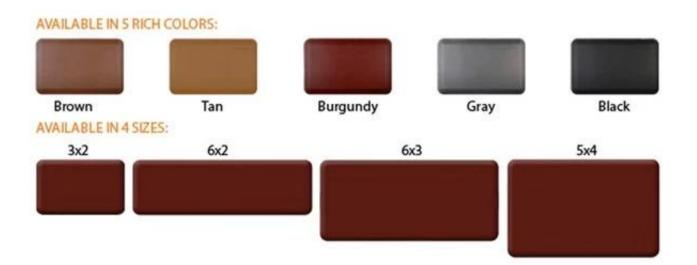

| 2  | моq            | 100pcs                                                                                        |
|----|----------------|-----------------------------------------------------------------------------------------------|
|    | size           | as your requirement                                                                           |
|    | technical      | hand-made and machinery                                                                       |
| 5  | finished       | PU self-skin                                                                                  |
| 6  | payment term   | π                                                                                             |
| 7  | packing        | Normal export corrugated carton as per clients' request                                       |
| 8  | usage          | floor mat, kitchen mat                                                                        |
| 9  | Custom service | Dimension, material, style all can be custom made                                             |
| 10 | delivery time  | 40 days after receiving the deposit                                                           |
| 11 | remarks        | Your satisfaction is our greatest affirmation and if you have any problems please contact us. |