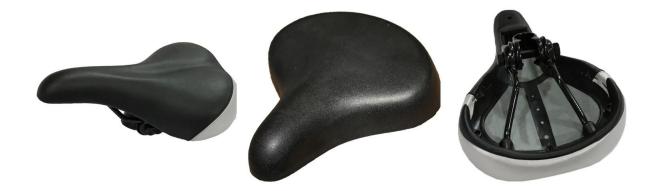

# **Products applications**

## Specification

| 1  | Name           | Polyurethane saddle, saddles, western saddles, saddlery, bike saddle                          |
|----|----------------|-----------------------------------------------------------------------------------------------|
| 2  | MOQ            | 100pcs                                                                                        |
| 3  | size           | as your requirement                                                                           |
| 4  | technical      | hand-made and machinery                                                                       |
| 5  | finished       | PU self-skin                                                                                  |
| 6  | payment term   | тл                                                                                            |
| 7  | packing        | Normal export corrugated carton as per clients' request                                       |
| 8  | usage          | Bike                                                                                          |
| 9  | Custom service | Dimension, material, style all can be custom made                                             |
| 10 | delivery time  | 40 days after receiving the deposit                                                           |
| 11 | remarks        | Your satisfaction is our greatest affirmation and if you have any problems please contact us. |