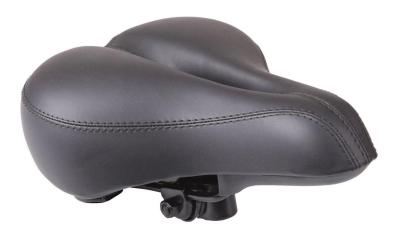

# **Products applications**

## Specification

| 1  | Name           | Polyurethane saddle, saddles, western saddles, saddlery, bike saddle                          |
|----|----------------|-----------------------------------------------------------------------------------------------|
| 2  | MOQ            | 100pcs                                                                                        |
| 3  | size           | as your requirement                                                                           |
| 4  | technical      | hand-made and machinery                                                                       |
| 5  | finished       | PU self-skin                                                                                  |
| 6  | payment term   | тл                                                                                            |
| 7  | packing        | Normal export corrugated carton as per clients' request                                       |
| 8  | usage          | Bike                                                                                          |
| 9  | Custom service | Dimension, material, style all can be custom made                                             |
| 10 | delivery time  | 40 days after receiving the deposit                                                           |
| 11 | remarks        | Your satisfaction is our greatest affirmation and if you have any problems please contact us. |