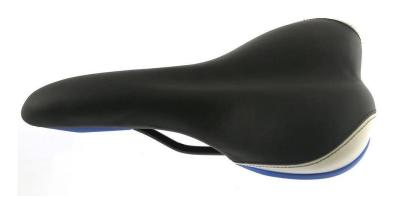

# **Products applications**

## Specification

| 1  | Name           | Polyurethane saddle, saddles, western saddles, saddlery, bike saddle                          |
|----|----------------|-----------------------------------------------------------------------------------------------|
| 2  | MOQ            | 100pcs                                                                                        |
| 3  | size           | as your requirement                                                                           |
| 4  | technical      | hand-made and machinery                                                                       |
| 5  | finished       | PU self-skin                                                                                  |
| 6  | payment term   | тл                                                                                            |
| 7  | packing        | Normal export corrugated carton as per clients' request                                       |
| 8  | usage          | Bike                                                                                          |
| 9  | Custom service | Dimension, material, style all can be custom made                                             |
| 10 | delivery time  | 40 days after receiving the deposit                                                           |
| 11 | remarks        | Your satisfaction is our greatest affirmation and if you have any problems please contact us. |