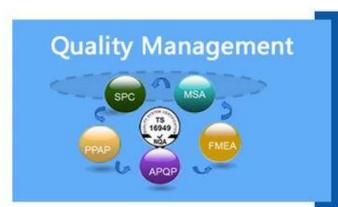

## 2. What are the differences between Finehope and domestic peers?

- 1. 1. Quality assurance: advanced product quality planning(APQP).
- 2. 2. Finehope has rich experience in serving international large enterprises.
- 3. 3. Has professional scientific research team of polyurethane material.
- 4. 4. Has independent design, manufacturing and innovation ability of production equipment and molds.
- 5. 5. Has engineer team who is responsible for the quality assurance system and quality control.