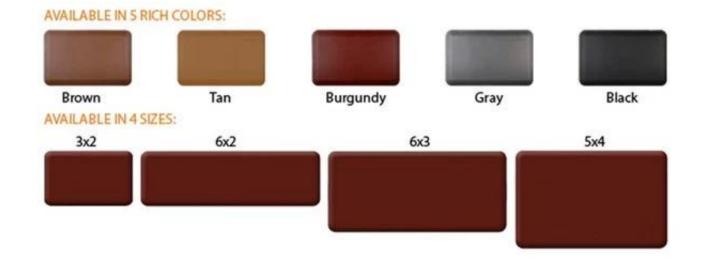

## Feature:

- 1. Waterproof, anti-bacteria, non-slip, self-skinning, fireproof
- $2. \ \ \underline{\text{Tight secure velcro for easy adjustment,}}$
- 3. Soft, comfortable, anti-fatigue, multi-purpose, anti fatigue, anti-corrosion
- 4. Anticorrosion, damp-proof, anti-crack, mothproof, anti-ultraviolet
- 5. No radiation, thick high density multi-layer on high impact zones.

## Specification

Anti-fatigue mats are beneficial for back thigh and lower leg or foot, which offer you unique feeling from your head to your toe. Anti fatigue mat is a natural shock absorber, and it can rebound quickly to the smallest weight shift, encourage blood flow to feet, legs, and lower back. The anti fatigue mat is engineered to the optimal degree of softness to minimize the harmful, painful consequences of standing for extended periods as well as to reduce the stress and strain of standing. Anti-Fatigue Mats have been designed to promote better posture, proper circulation, muscle toning and sense of well-being. In addition, the Mats reduce the fatigue and discomfort associated with the stress and strain of long term or static standing.

| 1  | material       | Polyurethane ( PU ), an advanced and trustworthy material,                                    |
|----|----------------|-----------------------------------------------------------------------------------------------|
| 2  | MOQ            | 100pcs                                                                                        |
| 3  | size           | as your requirement                                                                           |
| 4  | technical      | hand-made and machinery                                                                       |
| 5  | finished       | PU self-skin                                                                                  |
| 6  | payment term   | тл                                                                                            |
| 7  | packing        | Normal export corrugated carton as per clients' request                                       |
| 8  | usage          | floor mat, kitchen mat                                                                        |
| 9  | Custom service | Dimension, material, style all can be custom made                                             |
| 10 | delivery time  | 40 days after receiving the deposit                                                           |
| 11 | remarks        | Your satisfaction is our greatest affirmation and if you have any problems please contact us. |