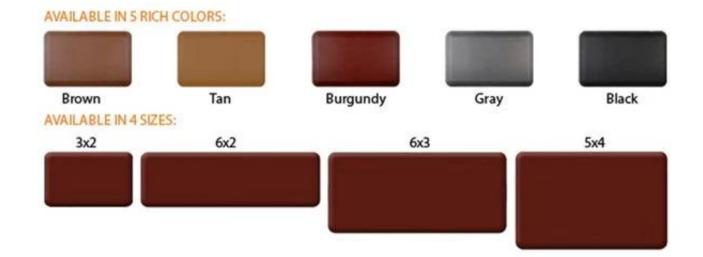

| 1 |           | Polyurethane floor mat, doormat, foam mat, non slip mat, floormats |  |
|---|-----------|--------------------------------------------------------------------|--|
| 2 | мод       | 100pcs                                                             |  |
| 3 | size      | as your requirement                                                |  |
| 4 | technical | hand-made and machinery                                            |  |

| 5  | finished       | PU self-skin                                                                                  |
|----|----------------|-----------------------------------------------------------------------------------------------|
| 6  | payment term   | π                                                                                             |
| 7  | packing        | Normal export corrugated carton as per clients' request                                       |
| 8  |                | floor mat, kitchen mat                                                                        |
| 9  | Custom service | Dimension, material, style all can be custom made                                             |
| 10 |                | 40 days after receiving the deposit                                                           |
| 11 |                | Your satisfaction is our greatest affirmation and if you have any problems please contact us. |