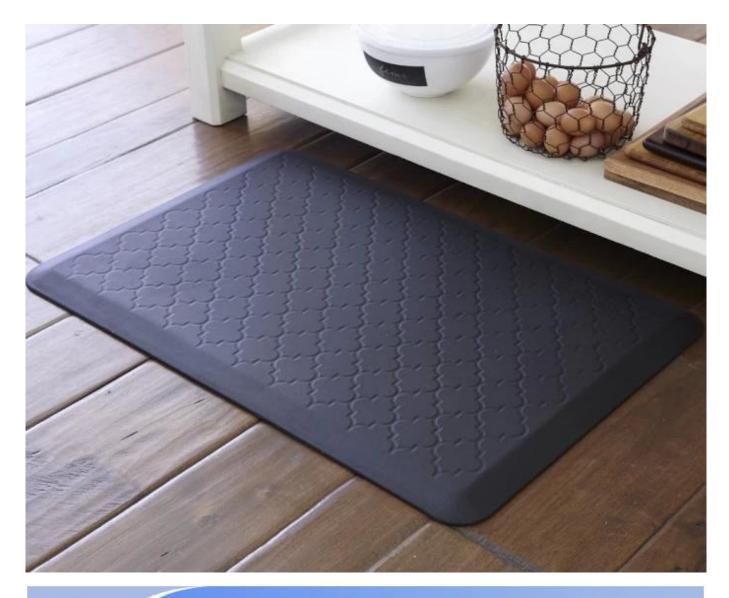

## Feature:

- 1. <u>Waterproof, anti-bacteria, non-slip, self-skinning, fireproof</u>
- 2. Easy to clean anti-slip, fireproof, good wear resistance, good shock resistance
- 3. Soft, comfortable, anti-fatigue, multi-purpose, anti fatigue, anti-corrosion
- 4. <u>Anticorrosion, damp-proof, anti-crack, mothproof, anti-ultraviolet</u>
- 5. <u>No radiation, non-toxic and eco-friendly</u>

## Specification

Anti-fatigue mats are beneficial for back thigh and lower leg or foot, which offer you unique feeling from your head to your toe. Anti fatigue mat is a natural shock absorber, and it can rebound quickly to the smallest weight shift, encourage blood flow to feet, legs, and lower back. The anti fatigue mat is engineered to the optimal degree of softness to minimize the harmful, painful conseq