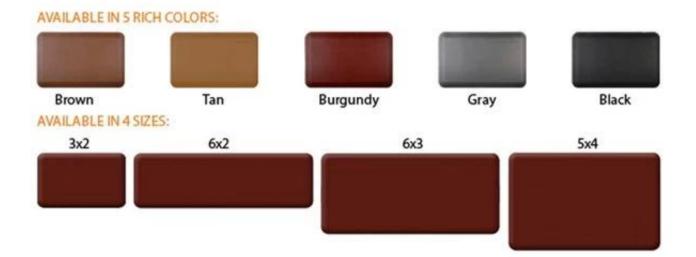

| 1 | material | Polyurethane kitchen non slip mats, foot mat for home, comfort mats, kitchen floor mats, kitchen cushion mats |
|---|----------|---------------------------------------------------------------------------------------------------------------|
| 2 | моо      | 100pcs                                                                                                        |
| 3 | size     | as your requirement                                                                                           |
| 4 |          | hand-made and machinery                                                                                       |

| 5  | finished       | PU self-skin                                                                                  |
|----|----------------|-----------------------------------------------------------------------------------------------|
| 6  | payment term   | VT                                                                                            |
| 7  | packing        | Normal export corrugated carton as per clients' request                                       |
| 8  | usage          | floor mat, kitchen mat                                                                        |
| 9  | Custom service | Dimension, material, style all can be custom made                                             |
| 10 |                | 40 days after receiving the deposit                                                           |
| 11 | remarks        | Your satisfaction is our greatest affirmation and if you have any problems please contact us. |