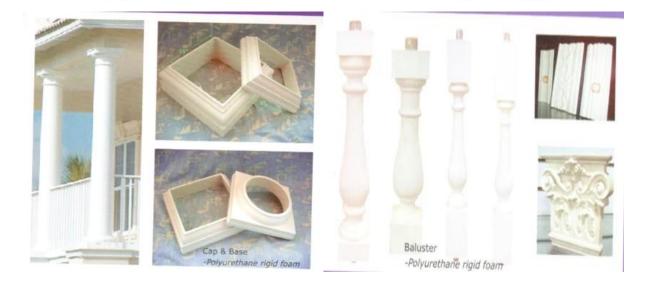

| 1  | Name           | Polyurethane hand railing height, stairs handrails, decorative railings, handrail supports, outdoor stair rails |
|----|----------------|-----------------------------------------------------------------------------------------------------------------|
| 2  | моq            | 100pcs                                                                                                          |
| 3  | size           | as your requirement                                                                                             |
| 4  | technical      | hand-made and machinery                                                                                         |
| 5  | finished       | PU self-skin                                                                                                    |
| 6  | payment term   | π                                                                                                               |
| 7  | packing        | Normal export corrugated carton as per clients' request                                                         |
| 8  | usage          | polyurethane baluster,balustrade for deck and house ect                                                         |
| 9  | Custom service | Dimension, material, style all can be custom made                                                               |
| 10 | delivery time  | 40 days after receiving the deposit                                                                             |
| 11 | remarks        | Your satisfaction is our greatest affirmation and if you have any problems please contact us.                   |

# **Products applications**