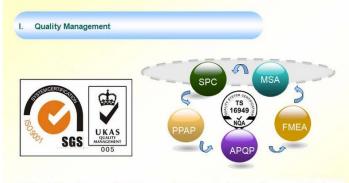

# Quality control

Through the continuous push, maintenance and periodic review for the quality management system of ISO9001, ISO/TS 16949, to ensure the system works sufficiently, appropriately and effectively.
Five core tools of ISO/TS 16949 : APQP, FMEA, MSA, SPC and PPAP. The effective use of these five core tools can make our quality control and overall management level improved greatly, finally to meet the requirements of customer.