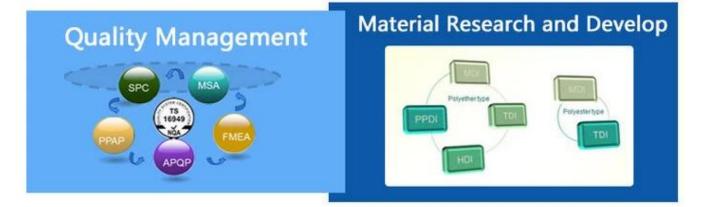

# Quality control

Through the continuous push, maintenance and periodic review for the quality management system of ISO9001, ISO/TS 16949, to ensure the system works sufficiently, appropriately and effectively.
Five core tools of ISO/TS 16949 : APQP, FMEA, MSA, SPC and PPAP. The effective use of these five core tools can make our quality control and overall management level improved greatly, finally to meet the requirements of customer.

 Under a protessional PU material R&D team, the products that has been put into production include MDI, TDI, HDI and PPDI etc polyether and polyester system formula, which covering all PU systems formula.