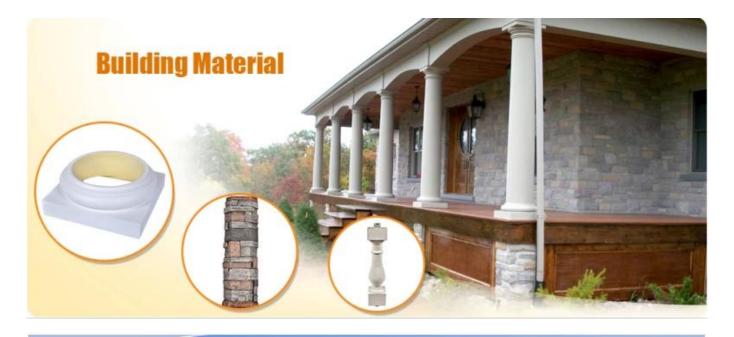

### Feature:

- 1. <u>Waterproof, anti-bacteria, non-slip, fireproof</u>
- 2. Light weight, green product, easy installation
- 3. Durable, eco-friendly, sturdy surface, heat insulation
- 4. <u>Anticorrosion, damp-proof, anti-crack, mothproof, anti-ultraviolet</u>
- 5. No radiation, non-toxic and eco-friendly

# Specification

Polyurethane(PU) materials has been widely used for interior decoration and the public decoration. Such as Houses, villas, hotels, night clubs, dancing halls, bars, clothing shops, building offices, conference halls, church etc. Different from wood or plaster, PU molding do not saturate, leak, deform or detach, it's durable and easy to clean and maintain. And it can last longer than MDF or wood mouldings.