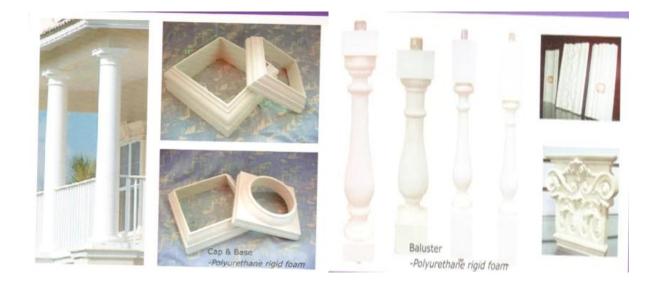

| 1  | material       | Polyurethane ( PU ), an advanced and trustworthy material,                                    |
|----|----------------|-----------------------------------------------------------------------------------------------|
| 2  | мод            | 100pcs                                                                                        |
| 3  | size           | as your requirement                                                                           |
| 4  | technical      | hand-made and machinery                                                                       |
| 5  | finished       | PU self-skin                                                                                  |
| 6  | payment term   | τπ                                                                                            |
| 7  | packing        | Normal export corrugated carton as per clients' request                                       |
| 8  | usage          | polyurethane baluster,balustrade for deck and house ect                                       |
| 9  | Custom service | Dimension, material, style all can be custom made                                             |
| 10 | delivery time  | 40 days after receiving the deposit                                                           |
| 11 | remarks        | Your satisfaction is our greatest affirmation and if you have any problems please contact us. |
|    |                |                                                                                               |