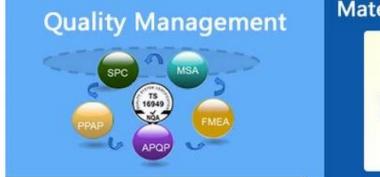

# Material Research and Develop

Through the continuous push, maintenance and periodic review for the quality management system of ISO9001, ISO/TS 16949, to ensure the system works sufficiently, appropriately and effectively.
Five core tools of ISO/TS 16949 : APQP, FMEA, MSA, SPC and PPAP. The effective use of these five core tools can make our quality control and overall management level improved greatly, finally to meet the requirements of customer.