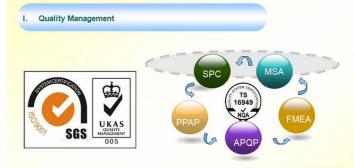

# Material Research and Develop

Through the continuous push, maintenance and periodic review for the quality management system of ISO9001, ISO/TS 16949, to ensure the system works sufficiently, appropriately and effectively.
Five core tools of ISO/TS 16949 : APQP, FMEA, MSA, SPC and PPAP. The effective use of these five core tools can make our quality control and overall management level improved greatly, finally to meet the requirements of customer.

### Certifications