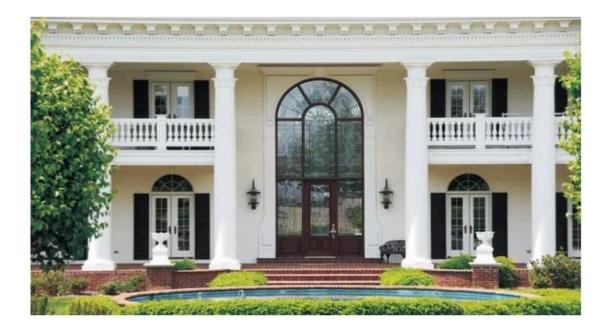

### Specification

Polyurethane(PU) materials has been widely used for interior decoration and the public decoration. Such as Houses, villas, hotels, night clubs, dancing halls, bars, clothing shops, building offices, conference halls, church etc. Different from wood or plaster, PU molding do not saturate, leak, deform or detach, it's durable and easy to clean and maintain. And it can last longer than MDF or wood mouldings.