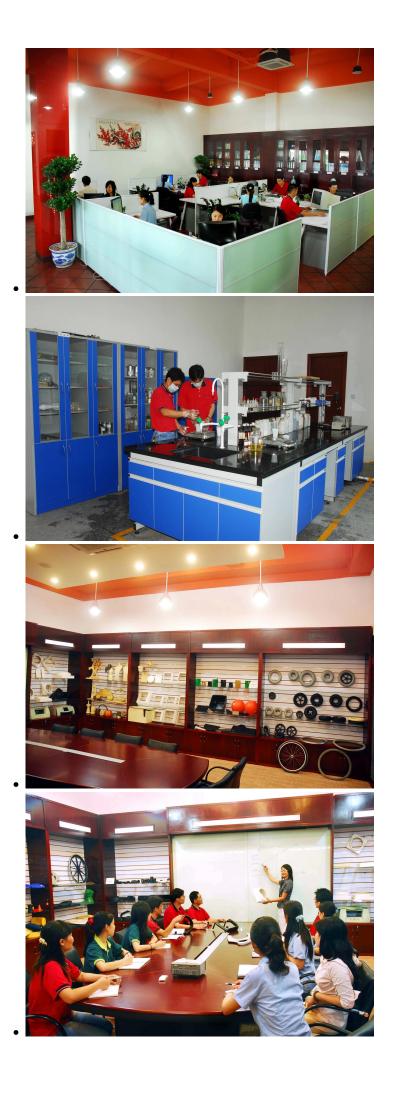

# Quality control

# Material Research and Develop

Through the continuous push, maintenance and periodic review for the quality management system of ISO9001, ISO/TS 16949, to ensure the system works sufficiently, appropriately and effectively.
Five core tools of ISO/TS 16949 : APQP, FMEA, MSA, SPC and PPAP. The effective use of these five core tools can make our quality control and overall management level improved greatly, finally to meet the requirements of customer.

 Under a protessional PU material R&D team, the products that has been put into production include MDI, TDI, HDI and PPDI etc polyether and polyester system formula, which covering all PU systems formula.