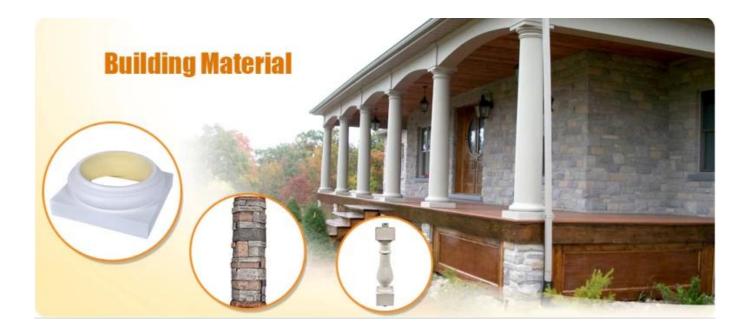

### Feature:

- 1. <u>Waterproof</u>, anti-bacteria, non-slip, fireproof
- 2. Light weight, green product, easy installation
- 3. Durable, eco-friendly, sturdy surface, heat insulation
- 4. Anticorrosion, damp-proof, anti-crack, mothproof, anti-ultraviolet
- 5. No radiation, non-toxic and eco-friendly

### Specification

Polyurethane(PU) materials has been widely used for interior decoration and the public decoration. Such as Houses, villas, hotels, night clubs, dancing halls, bars, clothing shops, building offices, conference halls, church etc. Different from wood or plaster, PU molding do not saturate, leak, deform or detach, it's durable and easy to clean and maintain. And it can last longer than MDF or wood mouldings.

| 1  | material       | Polyurethane ( PU ), an advanced and trus