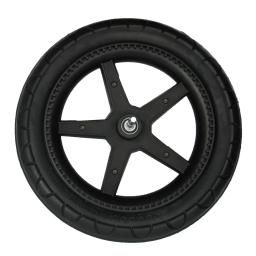

# Specification

| 1  | Name           | China flat free tires, road bike tire, solid tire, buy tire, custom wheels                    |
|----|----------------|-----------------------------------------------------------------------------------------------|
| 2  | MOQ            | 100pcs                                                                                        |
| 3  | size           | as your requirement                                                                           |
| 4  | technical      | hand-made and machinery                                                                       |
| 5  | finished       | PU                                                                                            |
| 6  | payment term   | тл                                                                                            |
| 7  | packing        | Normal export corrugated carton as per clients' request                                       |
| 8  | usage          | Baby stroller                                                                                 |
| 9  | Custom service | Dimension, material, style all can be custom made                                             |
| 10 | delivery time  | 40 days after receiving the deposit                                                           |
| 11 | remarks        | Your satisfaction is our greatest affirmation and if you have any problems please contact us. |

# Products applications

Quality control