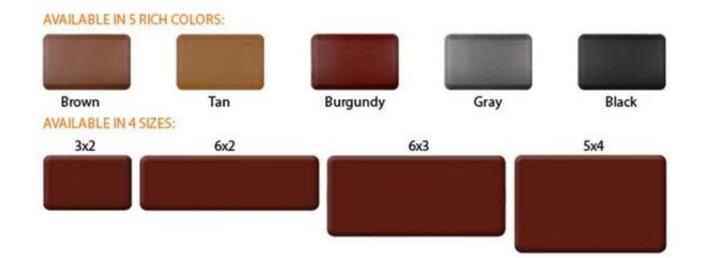

| 3  |                | as your requirement                                                                           |
|----|----------------|-----------------------------------------------------------------------------------------------|
| 4  | technical      | hand-made and machinery                                                                       |
| 5  | finished       | PU self-skin                                                                                  |
| 6  | payment term   | τπ                                                                                            |
| 7  | packing        | Normal export corrugated carton as per clients' request                                       |
| 8  | usage          | floor mat, kitchen mat                                                                        |
| 9  | Custom service | Dimension, material, style all can be custom made                                             |
| 10 | delivery time  | 40 days after receiving the deposit                                                           |
| 11 | remarks        | Your satisfaction is our greatest affirmation and if you have any problems please contact us. |