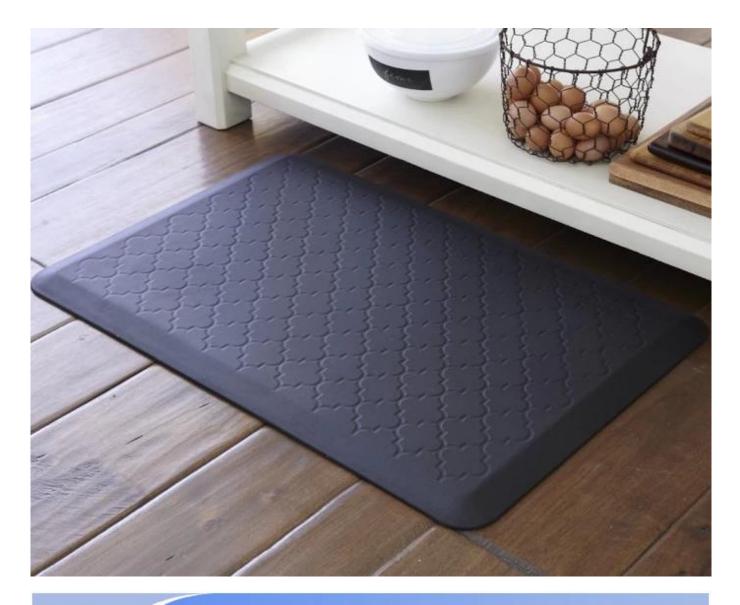

#### Feature:

- 1. <u>Waterproof, anti-bacteria, non-slip, self-skinning, fireproof</u>
- 2. Easy to clean anti-slip, fireproof, good wear resistance, good shock resistance
- 3. Soft, comfortable, anti-fatigue, multi-purpose, anti fatigue, anti-corrosion
- 4. Anticorrosion, damp-proof, anti-crack, mothproof, anti-ultraviolet
- 5. No radiation, non-toxic and eco-friendly

## Specification

Anti-fatigue mats are beneficial for back thigh and lower leg or foot, which offer you unique feeling from your head to your toe. Anti fatigue mat is a natural shock absorber, and it can rebound quickly to the smallest weight shift, encourage blood flow to feet, legs, and lower back. The anti fatigue mat is engineered to the optimal degree of softness to minimize the harmful, painful consequences of standing for extended periods as well as to reduce the stress and strain of standing. Anti-Fatigue Mats have been designed to promote better posture, proper circulation, muscle toning and sense of well-being. In addition, the Mats reduce the fatigue and discomfort associated with the stress and strain of long term or static standing.