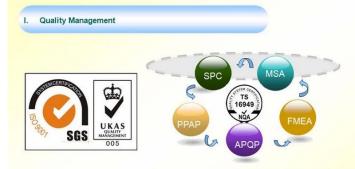

# Quality control

# Material Research and Develop

Through the continuous push, maintenance and periodic review for the quality management system of ISO9001, ISO/TS 16949, to ensure the system works sufficiently, appropriately and effectively.
Five core tools of ISO/TS 16949 : APQP, FMEA, MSA, SPC and PPAP. The effective use of these five core tools can make our quality control and overall management level improved greatly, finally to meet the requirements of customer.