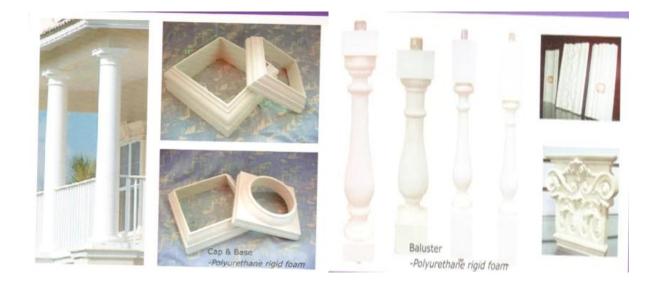

# **Products applications**

| 1  | material       | Polyurethane ( PU ), an advanced and trustworthy material,                                    |
|----|----------------|-----------------------------------------------------------------------------------------------|
| 2  | моq            | 100pcs                                                                                        |
| 3  | size           | as your requirement                                                                           |
| 4  | technical      | hand-made and machinery                                                                       |
| 5  | finished       | PU self-skin                                                                                  |
| 6  | payment term   | π                                                                                             |
| 7  | packing        | Normal export corrugated carton as per clients' request                                       |
| 8  | usage          | polyurethane baluster, balustrade for deck and house ect                                      |
| 9  | Custom service | Dimension, material, style all can be custom made                                             |
| 10 | delivery time  | 40 days after receiving the deposit                                                           |
| 11 | remarks        | Your satisfaction is our greatest affirmation and if you have any problems please contact us. |