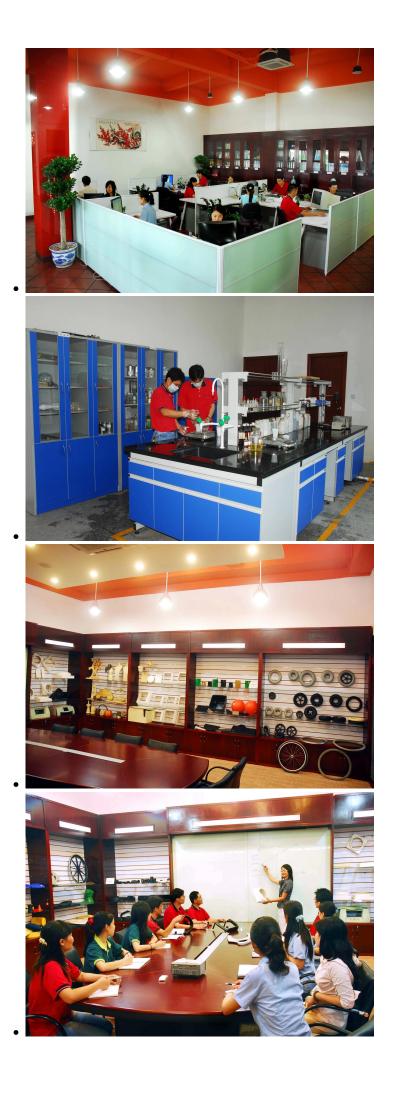

# Quality control

# Material Research and Develop

Through the continuous push, maintenance and periodic review for the quality management system of ISO9001, ISO/TS 16949, to ensure the system works sufficiently, appropriately and effectively.
Five core tools of ISO/TS 16949 : APQP, FMEA, MSA, SPC and PPAP. The effective use of these five core tools can make our quality control and overall management level improved greatly, finally to meet the requirements of customer.

 Under a protessional PU material R&D team, the products that has been put into production include MDI, TDI, HDI and PPDI etc polyether and polyester system formula, which covering all PU systems formula.