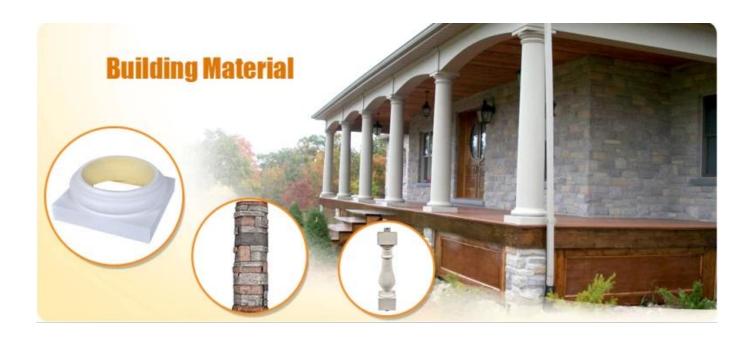

## Specification

Polyurethane(PU) materials has been widely used for interior decoration and the public decoration. Such as Houses, villas, hotels, night clubs, dancing halls, bars, clothing shops, building offices, conference halls, church etc. Different from wood or plaster, PU molding do not saturate, leak, deform or detach, it's durable and easy to clean and maintain. And it can last longer than MDF or wood mouldings.

8 usage polyurethane baluster,balustrade for deck and house ect

9 Custom service Dimension, material, style all can be custom made

10 delivery time 40 days after receiving the deposit

11 remarks Your satisfaction is our greatest affirmation and if you have any problems please contact us.