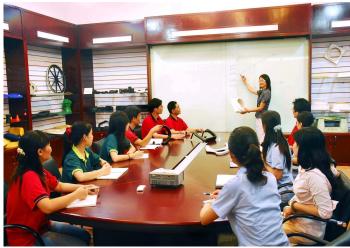

# **Our company**

Finehope was founded in 2002 and the number of workers is more than 100, and the number of management group is 41 with the average age of 32. The company has a modern factory with an area of 7000 square meters, and it also has an office building with an area of 1000 square meters which combines modern and classical styles.