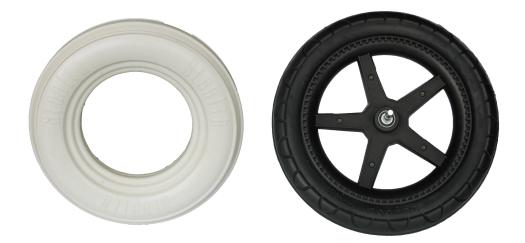

# Specification

| 1  | Name           | China tires wholesale, rims tires, buggy wheels, best price tires, solid tire                 |
|----|----------------|-----------------------------------------------------------------------------------------------|
| 2  | моq            | 100pcs                                                                                        |
| 3  | size           | as your requirement                                                                           |
| 4  | technical      | hand-made and machinery                                                                       |
| 5  | finished       | PU                                                                                            |
| 6  | payment term   | π                                                                                             |
| 7  | packing        | Normal export corrugated carton as per clients' request                                       |
| 8  | usage          | Baby stroller                                                                                 |
| 9  | Custom service | Dimension, material, style all can be custom made                                             |
| 10 | delivery time  | 40 days after receiving the deposit                                                           |
| 11 | remarks        | Your satisfaction is our greatest affirmation and if you have any problems please contact us. |

Products applications

Quality control