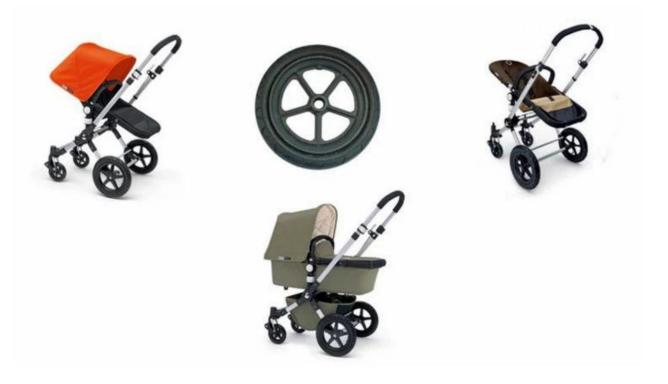

# Specification

| 1  | Name           | China tires wholesale, rims tires, buggy wheels, best price tires, solid tire                 |
|----|----------------|-----------------------------------------------------------------------------------------------|
| 2  | моq            | 100pcs                                                                                        |
| 3  | size           | as your requirement                                                                           |
| 4  | technical      | hand-made and machinery                                                                       |
| 5  | finished       | PU                                                                                            |
| 6  | payment term   | π                                                                                             |
| 7  | packing        | Normal export corrugated carton as per clients' request                                       |
| 8  | usage          | Baby stroller                                                                                 |
| 9  | Custom service | Dimension, material, style all can be custom made                                             |
| 10 | delivery time  | 40 days after receiving the deposit                                                           |
| 11 | remarks        | Your satisfaction is our greatest affirmation and if you have any problems please contact us. |

Products applications

Quality control