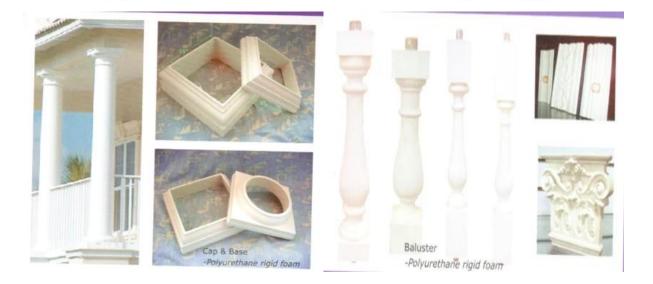

|
| 6  | payment term   | π                                                                                             |
| 7  | packing        | Normal export corrugated carton as per clients' request                                       |
| 8  | usage          | polyurethane baluster,balustrade for deck and house ect                                       |
| 9  | Custom service | Dimension, material, style all can be custom made                                             |
| 10 | delivery time  | 40 days after receiving the deposit                                                           |
| 11 | remarks        | Your satisfaction is our greatest affirmation and if you have any problems please contact us. |

# **Products applications**



# **Products applications**



## Our company

Finehope was founded in 2002 and the number of workers is more than 100, and the number of management group is 41 with the average age of 32. The company has a modern factory with an area of 7000 square meters, and it also has an office building with an area of 1000 square meters which combines modern and classical styles.





# Quality control





Through the continuous push, maintenance and periodic review for the quality management system of ISO9001, ISO/TS 16949, to ensure the system works sufficiently, appropriately and effectively.
Five core tools of ISO/TS 16949 : APQP, FMEA, MSA, SPC and PPAP. The effective use of these five core tools can make our quality control and overall management level improved greatly, finally to meet the requirements of customer.



 Un