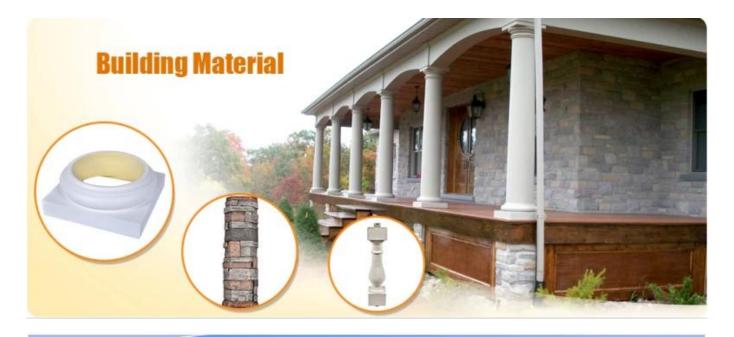

# Specification

Polyurethane(PU) materials has been widely used for interior decoration and the public decoration. Such as Houses, villas, hotels, night clubs, dancing halls, bars, clothing shops, building offices, conference halls, church etc. Different from wood or plaster, PU molding do not saturate, leak, deform or detach, it's durable and easy to clean and maintain. And it can last longer than MDF or wood mouldings.

| 1  | material       | Polyurethane step railing, balusters, balustrading, q railings, interior railings             |
|----|----------------|-----------------------------------------------------------------------------------------------|
| 2  | моq            | 100pcs                                                                                        |
| 3  | size           | as your requirement                                                                           |
| 4  | technical      | hand-made and machinery                                                                       |
| 5  | finished       | PU self-skin                                                                                  |
| 6  | payment term   | π                                                                                             |
| 7  | packing        | Normal export corrugated carton as per clients' request                                       |
| 8  | usage          | polyurethane baluster,balustrade for deck and house ect                                       |
| 9  | Custom service | Dimension, material, style all can be custom made                                             |
| 10 | delivery time  | 40 days after receiving the deposit                                                           |
| 11 | remarks        | Your satisfaction is our greatest affirmation and if you have any problems please contact us. |