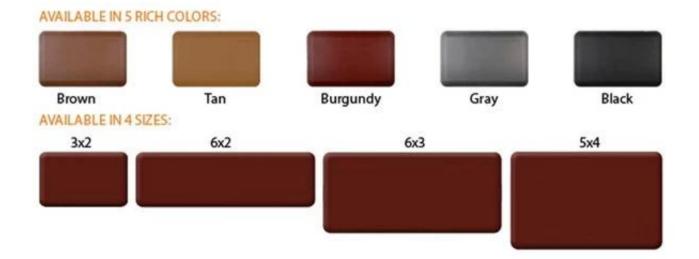

| 1 | material  | Polyurethane cushion floor mat, commercial kitchen floor mats, black rubber mat, bath matts, anti slip rug |
|---|-----------|------------------------------------------------------------------------------------------------------------|
| 2 | MOQ       | 100pcs                                                                                                     |
| 3 | size      | as your requirement                                                                                        |
| 4 | technical | hand-made and machinery                                                                                    |

| 5  | finished       | PU self-skin                                                                                  |
|----|----------------|-----------------------------------------------------------------------------------------------|
| 6  | payment term   | тл                                                                                            |
| 7  | packing        | Normal export corrugated carton as per clients' request                                       |
| 8  | usage          | floor mat, kitchen mat                                                                        |
| 9  | Custom service | Dimension, material, style all can be custom made                                             |
| 10 | delivery time  | 40 days after receiving the deposit                                                           |
| 11 |                | Your satisfaction is our greatest affirmation and if you have any problems please contact us. |