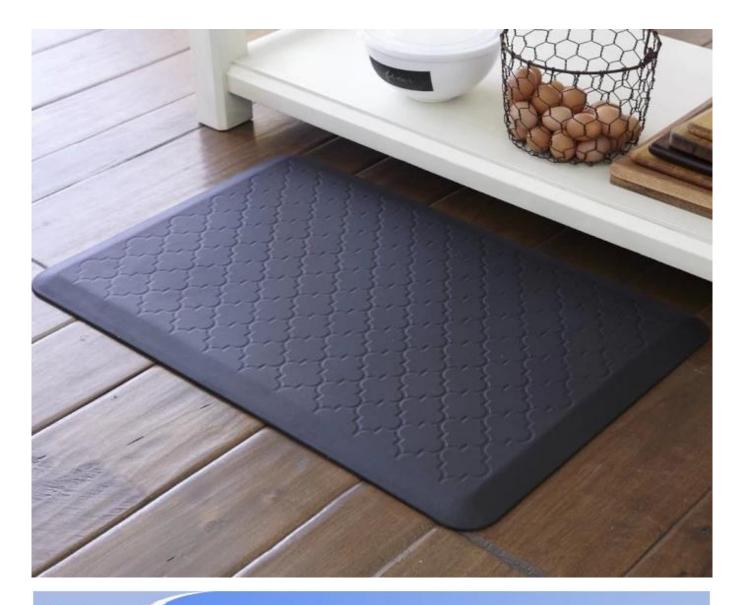

### Feature:

- 1. Waterproof, anti-bacteria, non-slip, self-skinning, fireproof
- 2. Easy to clean anti-slip, fireproof, good wear resistance, good shock resistance
- 3. Soft, comfortable, anti-fatigue, multi-purpose, anti fatigue, anti-corrosion
- ${\bf 4.} \quad {\bf \underline{Anticorrosion,\,damp\text{-}proof,\,anti\text{-}crack,\,moth proof,\,anti\text{-}ultraviolet}}$
- 5. No radiation, non-toxic and eco-friendly

## Specification

Anti-fatigue mats are beneficial for back thigh and lower leg or foot, which offer you unique feeling from your head to your toe. Anti fatigue mat is a natural shock absorber, and it can rebound quickly to the smallest weight shift, encourage blood flow to feet, legs, and lower back. The anti fatigue mat is engineered to the optimal degree of softness t