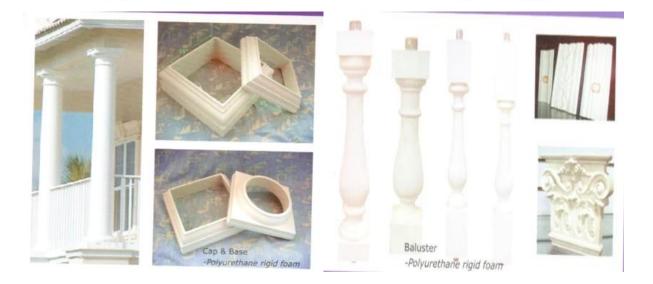

| 1  | material       | Polyurethane balcony rails, banisters and railings, pvc handrail, buy railings, banister railings |
|----|----------------|---------------------------------------------------------------------------------------------------|
| 2  | MOQ            | 100pcs                                                                                            |
| 3  | size           | as your requirement                                                                               |
| 4  | technical      | hand-made and machinery                                                                           |
| 5  | finished       | PU self-skin                                                                                      |
| 6  | payment term   | π                                                                                                 |
| 7  | packing        | Normal export corrugated carton as per clients' request                                           |
| 8  | usage          | polyurethane baluster, balustrade for deck and house ect                                          |
| 9  | Custom service | Dimension, material, style all can be custom made                                                 |
| 10 | delivery time  | 40 days after receiving the deposit                                                               |
| 11 | remarks        | Your satisfaction is our greatest affirmation and if you have any problems please contact us.     |

# **Products applications**