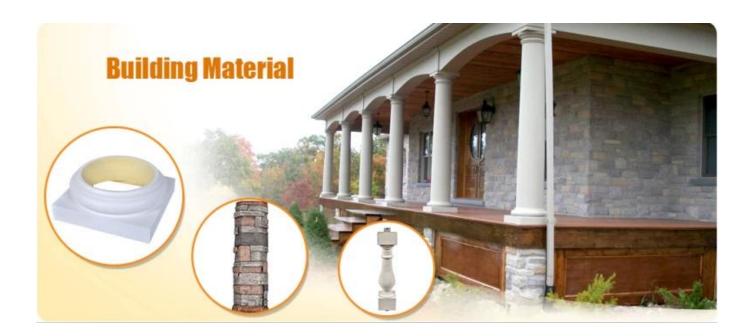

## **Finehope**

#### Feature:

- 1. Waterproof, anti-bacteria, non-slip, fireproof
- 2. Light weight, green product, easy installation
- 3. <u>Durable, eco-friendly, sturdy surface, heat insulation</u>
- 4. Anticorrosion, damp-proof, anti-crack, mothproof, anti-ultraviolet
- $5. \ \underline{\text{No radiation, non-toxic and eco-friendly}}$

Polyurethane(PU) materials has been widely used for interior decoration and the public decoration. Such as Houses, villas, hotels, night clubs, dancing halls, bars, clothing shops, building offices, conference halls, church etc. Different from wood or plaster, PU molding do not saturate, leak, deform or detach, it's durable and easy to clean and maintain. And it can last longer than MDF or wood mouldings.