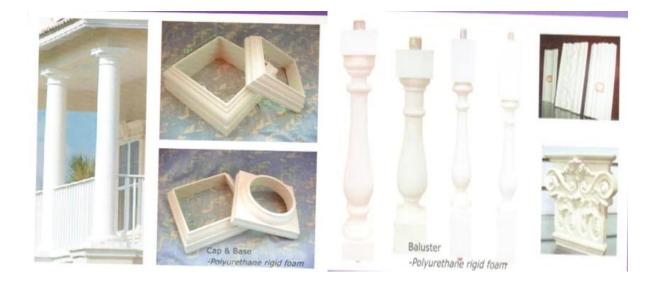

## **Products applications**

1 material Polyurethane ( PU ), an advanced and trustworthy material,

2 MOQ 100pcs

3 size as your requirement
4 technical hand-made and machinery

5 finished PU self-skin
6 payment term T/T

7 packing Normal export corrugated carton as per clients' request

8 usage polyurethane baluster, balustrade for deck and house ect

9 Custom service Dimension, material, style all can be custom made

10 delivery time 40 days after receiving the deposit