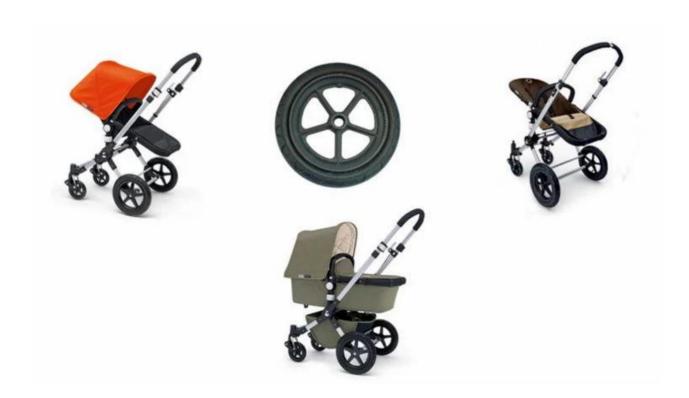

# Specification

| 1  | Name           | Polyurethane cheap tyres, bike accessories, tires online, custom wheels, tire sales           |
|----|----------------|-----------------------------------------------------------------------------------------------|
| 2  | моо            | 100pcs                                                                                        |
| 3  | size           | as your requirement                                                                           |
| 4  | technical      | hand-made and machinery                                                                       |
| 5  | finished       | PU                                                                                            |
| 6  | payment term   | тп                                                                                            |
| 7  | packing        | Normal export corrugated carton as per clients' request                                       |
| 8  | usage          | Baby stroller                                                                                 |
| 9  | Custom service | Dimension, material, style all can be custom made                                             |
| 10 | delivery time  | 40 days after receiving the deposit                                                           |
| 11 | remarks        | Your satisfaction is our greatest affirmation and if you have any problems please contact us. |