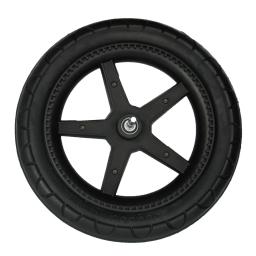

# Specification

| 1  | Name           | Polyurethane cheap tyres, bike accessories, tires online, custom wheels, tire sales           |
|----|----------------|-----------------------------------------------------------------------------------------------|
| 2  | моо            | 100pcs                                                                                        |
| 3  | size           | as your requirement                                                                           |
| 4  | technical      | hand-made and machinery                                                                       |
| 5  | finished       | PU                                                                                            |
| 6  | payment term   | тп                                                                                            |
| 7  | packing        | Normal export corrugated carton as per clients' request                                       |
| 8  | usage          | Baby stroller                                                                                 |
| 9  | Custom service | Dimension, material, style all can be custom made                                             |
| 10 | delivery time  | 40 days after receiving the deposit                                                           |
| 11 | remarks        | Your satisfaction is our greatest affirmation and if you have any problems please contact us. |