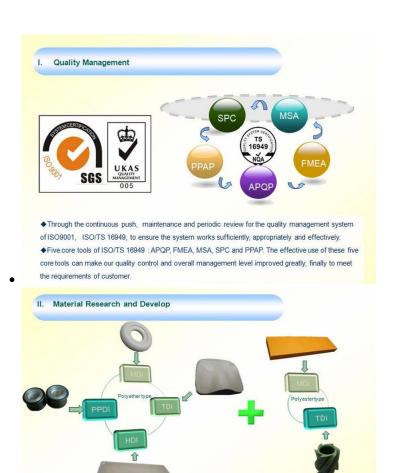

**Quality control** 

◆Under a professional PU material R&D team, the products that has been put into production include MDI, TDI, HDI and PPDI etc polyether and polyester system formula, which covering all PU systems

### **Certifications**