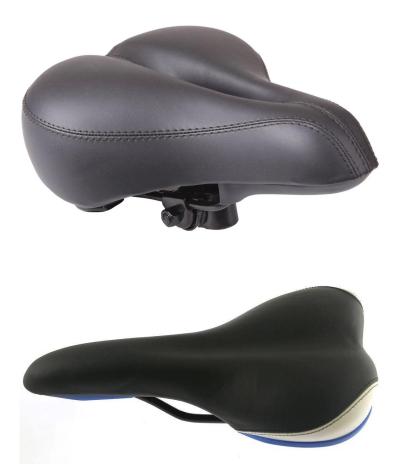

# **Products applications**

### Feature:

- 1. <u>Waterproof, anti-bacteria, non-slip, self-skinning, fireproof</u>
- $2. \quad \underline{ {\tt Easy to clean anti-slip, fireproof, good wear resistance, good shock resistance} \\$
- 3. Soft, comfortable, anti-fatigue, multi-purpose, anti fatigue, anti-corrosion
- 4. Anticorrosion, damp-proof, anti-crack, mothproof, anti-ultraviolet
- 5. <u>No radiation, non-toxic and eco-friendly</u>

# Specification

| 1  | material       | Polyurethane+iron accessory                                                                   |
|----|----------------|-----------------------------------------------------------------------------------------------|
| 2  | MOQ            | 100pcs                                                                                        |
| 3  | size           | as your requirement                                                                           |
| 4  | technical      | hand-made and machinery                                                                       |
| 5  | finished       | PU self-skin                                                                                  |
| 6  | payment term   | τπ                                                                                            |
| 7  | packing        | Normal export corrugated carton as per clients' request                                       |
| 8  | usage          | Bike                                                                                          |
| 9  | Custom service | Dimension, material, style all can be custom made                                             |
| 10 | delivery time  | 40 days after receiving the deposit                                                           |
| 11 | remarks        | Your satisfaction is our greatest affirmation and if you have any problems please contact us. |