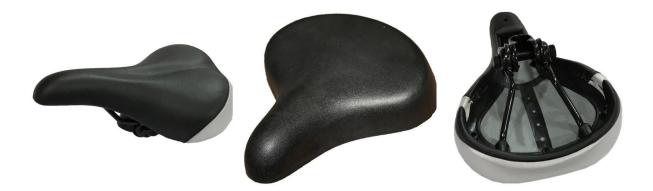

# **Products applications**

### Feature:

- 1. <u>Waterproof, anti-bacteria, non-slip, self-skinning, fireproof</u>
- $2. \quad \underline{ {\tt Easy to clean anti-slip, fireproof, good wear resistance, good shock resistance} \\$
- 3. Soft, comfortable, anti-fatigue, multi-purpose, anti fatigue, anti-corrosion
- 4. Anticorrosion, damp-proof, anti-crack, mothproof, anti-ultraviolet
- 5. <u>No radiation, non-toxic and eco-friendly</u>

# Specification

| 1  | material       | Polyurethane+iron accessory                                                                   |
|----|----------------|-----------------------------------------------------------------------------------------------|
| 2  | MOQ            | 100pcs                                                                                        |
| 3  | size           | as your requirement                                                                           |
| 4  | technical      | hand-made and machinery                                                                       |
| 5  | finished       | PU self-skin                                                                                  |
| 6  | payment term   | τπ                                                                                            |
| 7  | packing        | Normal export corrugated carton as per clients' request                                       |
| 8  | usage          | Bike                                                                                          |
| 9  | Custom service | Dimension, material, style all can be custom made                                             |
| 10 | delivery time  | 40 days after receiving the deposit                                                           |
| 11 | remarks        | Your satisfaction is our greatest affirmation and if you have any problems please contact us. |