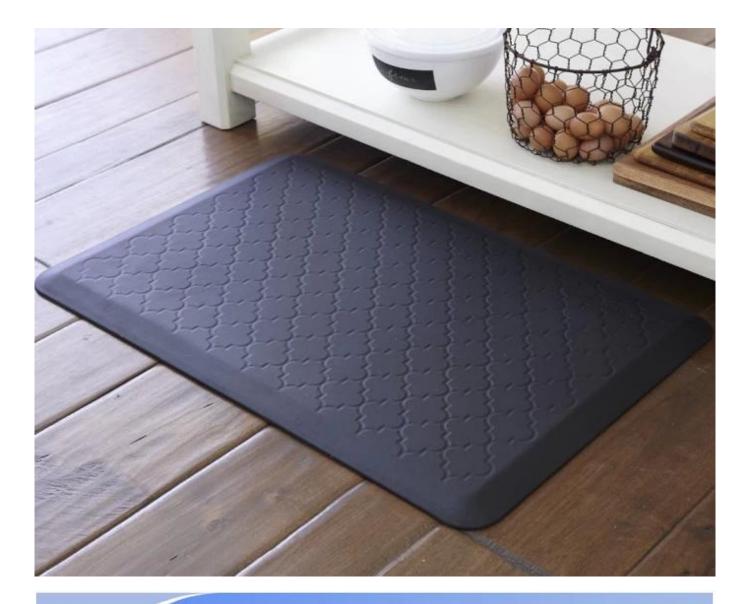

#### Feature:

- 1. <u>Waterproof, anti-bacteria, non-slip, self-skinning, fireproof</u>
- 2. Easy to clean anti-slip, fireproof, good wear resistance, good shock resistance
- 3. <u>Soft, comfortable, anti-fatigue, multi-purpose, anti fatigue, anti-corrosion</u>
- 4. Anticorrosion, damp-proof, anti-crack, mothproof, anti-ultraviolet
- 5. <u>No radiation, non-toxic and eco-friendly</u>

material

| 2  | моq            | 100pcs                                                                                        |
|----|----------------|-----------------------------------------------------------------------------------------------|
|    | size           | as your requirement                                                                           |
|    | technical      | hand-made and machinery                                                                       |
| 5  | finished       | PU self-skin                                                                                  |
| 6  | payment term   | π                                                                                             |
| 7  | packing        | Normal export corrugated carton as per clients' request                                       |
| 8  | usage          | floor mat, kitchen mat                                                                        |
| 9  | Custom service | Dimension, material, style all can be custom made                                             |
| 10 | delivery time  | 40 days after receiving the deposit                                                           |
| 11 | remarks        | Your satisfaction is our greatest affirmation and if you have any problems please contact us. |