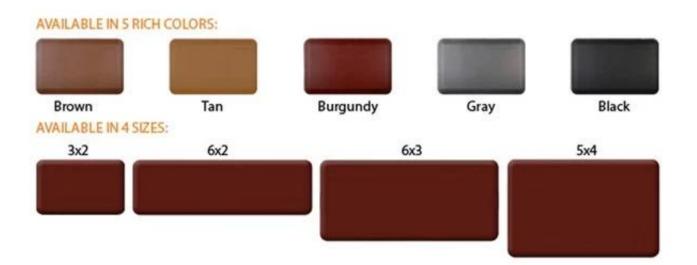

material

| 2  | моq            | 100pcs                                                                                        |
|----|----------------|-----------------------------------------------------------------------------------------------|
|    | size           | as your requirement                                                                           |
|    | technical      | hand-made and machinery                                                                       |
| 5  | finished       | PU self-skin                                                                                  |
| 6  | payment term   | π                                                                                             |
| 7  | packing        | Normal export corrugated carton as per clients' request                                       |
| 8  | usage          | floor mat, kitchen mat                                                                        |
| 9  | Custom service | Dimension, material, style all can be custom made                                             |
| 10 | delivery time  | 40 days after receiving the deposit                                                           |
| 11 | remarks        | Your satisfaction is our greatest affirmation and if you have any problems please contact us. |