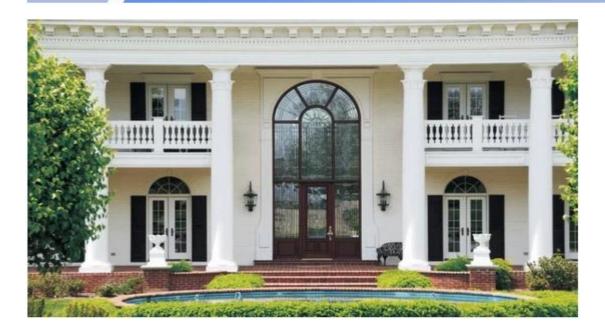

# **Products applications**

## Specification

Polyurethane(PU) materials has been widely used for interior decoration and the public decoration. Such as Houses, villas, hotels, night clubs, dancing halls, bars, clothing shops, building offices, conference halls, church etc. Different from wood or plaster, PU molding do not saturate, leak, deform or detach, it's durable and easy to clean and maintain. And it can last longer than MDF or wood mouldings.