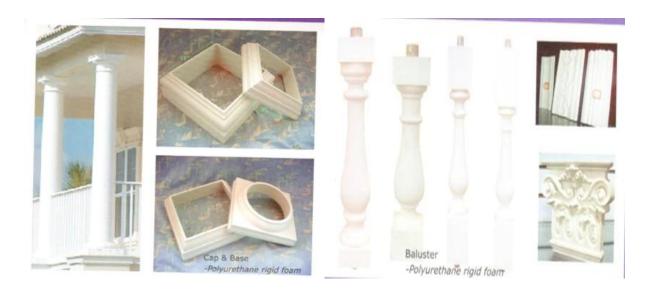

| 1  | material       | Polyurethane ( PU ), an advanced and trustworthy material,                                    |
|----|----------------|-----------------------------------------------------------------------------------------------|
| 2  | MOQ            | 100pcs                                                                                        |
| 3  | size           | as your requirement                                                                           |
| 4  | technical      | hand-made and machinery                                                                       |
| 5  | finished       | PU self-skin                                                                                  |
| 6  | payment term   | тл                                                                                            |
| 7  | packing        | Normal export corrugated carton as per clients' request                                       |
| 8  | usage          | polyurethane baluster,balustrade for deck and house ect                                       |
| 9  | Custom service | Dimension, material, style all can be custom made                                             |
| 10 | delivery time  | 40 days after receiving the deposit                                                           |
| 11 | remarks        | Your satisfaction is our greatest affirmation and if you have any problems please contact us. |

## Specification

Polyurethane(PU) materials has been widely used for interior decoration and the public decoration. Such as Houses, villas, hotels, night clubs, dancing halls, bars, clothing shops, building offices, conference halls, church etc. Different from wood or plaster, PU molding do not saturate, leak, deform or detach, it's durable and easy to clean and maintain. And it can last longer than MDF or wood mouldings.