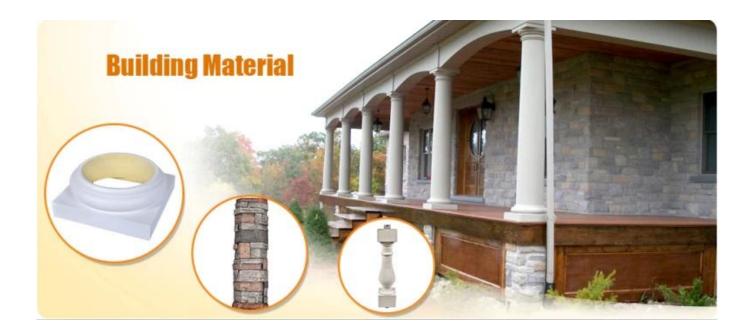

# **Products applications**

## Specification

Polyurethane(PU) materials has been widely used for interior decoration and the public decoration. Such as Houses, villas, hotels, night clubs, dancing halls, bars, clothing shops, building offices, conference halls, church etc. Different from wood or plaster, PU molding do not saturate, leak, deform or detach, it's durable and easy to clean and maintain. And it can last longer than MDF or wood mouldings.