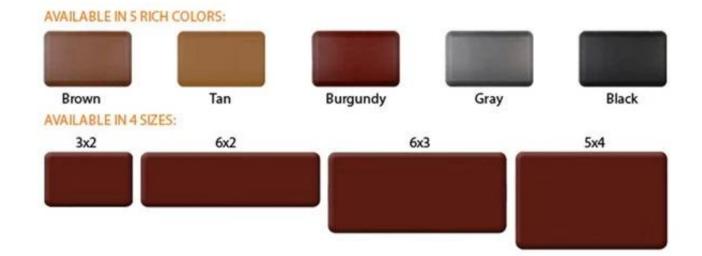

| 1 |           | China anti skid mat, non slip bathroom mats, large mats, home mats, foot mats |  |
|---|-----------|-------------------------------------------------------------------------------|--|
| 2 | MOQ       | 100pcs                                                                        |  |
| 3 | size      | as your requirement                                                           |  |
| 4 | technical | hand-made and machinery                                                       |  |

| 5  | finished       | PU self-skin                                                                                  |
|----|----------------|-----------------------------------------------------------------------------------------------|
| 6  | payment term   | π                                                                                             |
| 7  | packing        | Normal export corrugated carton as per clients' request                                       |
| 8  |                | floor mat, kitchen mat                                                                        |
| 9  | Custom service | Dimension, material, style all can be custom made                                             |
| 10 | delivery time  | 40 days after receiving the deposit                                                           |
| 11 | remarks        | Your satisfaction is our greatest affirmation and if you have any problems please contact us. |