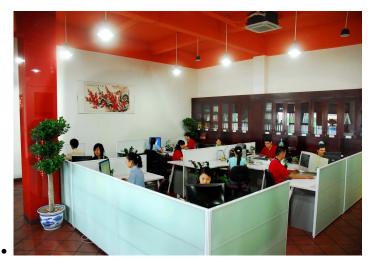

## Our company

Finehope was founded in 2002 and the number of workers is more than 100, and the number of management group is 41 with the average age of 32. The company has a modern factory with an area of 7000 square meters, and it also has an office building with an area of 1000 square meters which combines modern and classical styles.