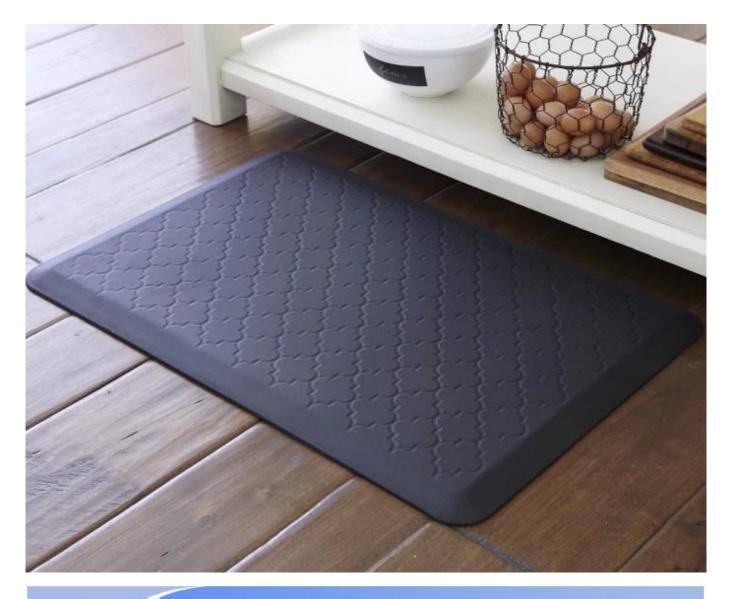

## Feature:

- 1. <u>Waterproof, anti-bacteria, non-slip, self-skinning, fireproof</u>
- 2. Easy to clean anti-slip, fireproof, good wear resistance, good shock resistance
- 3. <u>Soft, comfortable, anti-fatigue, multi-purpose, anti fatigue, anti-corrosion</u>
- 4. <u>Anticorrosion, damp-proof, anti-crack, mothproof, anti-ultraviolet</u>
- 5. <u>No radiation, non-toxic and eco-friendly</u>

## Specification

Anti-fatigue mats are beneficial for back thigh and lower leg or foot, which offer you unique feeling from your head to your toe. Anti fatigue mat is a natural shock absorber, and it can rebound quickly to the smallest weight shift, encourage blood flow to feet, legs, and lower back. The anti fatigue mat is engineered to the optimal degree of softness to minimize the harmful, painful