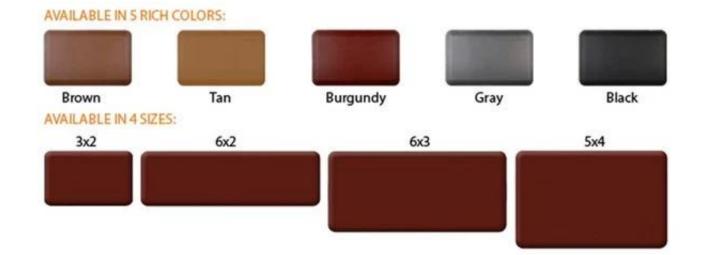

| 1 |           | Household slip bath mats, hot fitness mat, foam mats, non slip mat, door mats |  |
|---|-----------|-------------------------------------------------------------------------------|--|
| 2 | MOQ       | 100pcs                                                                        |  |
| 3 | size      | as your requirement                                                           |  |
| 4 | technical | hand-made and machinery                                                       |  |

| 5  | finished       | PU self-skin                                                                                  |
|----|----------------|-----------------------------------------------------------------------------------------------|
| 6  | payment term   | π                                                                                             |
| 7  | packing        | Normal export corrugated carton as per clients' request                                       |
| 8  |                | floor mat, kitchen mat                                                                        |
| 9  | Custom service | Dimension, material, style all can be custom made                                             |
| 10 | delivery time  | 40 days after receiving the deposit                                                           |
| 11 | remarks        | Your satisfaction is our greatest affirmation and if you have any problems please contact us. |