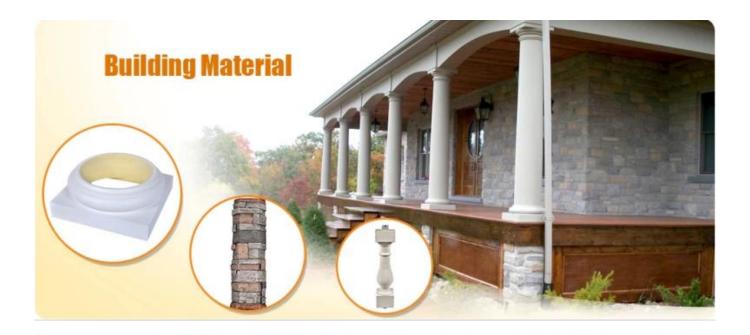

# Specification

Polyurethane(PU) materials has been widely used for interior decoration and the public decoration. Such as Houses, villas, hotels, night clubs, dancing halls, bars, clothing shops, building offices, conference halls, church etc. Different from wood or plaster, PU molding do not saturate, leak, deform or detach, it's durable and easy to clean and maintain. And it can last longer than MDF or wood mouldings.

| 1  | material       | Polyurethane baluster, balusters, stairparts, parts of stairs, polyurethane balusters         |
|----|----------------|-----------------------------------------------------------------------------------------------|
| 2  | моо            | 100pcs                                                                                        |
| 3  | size           | as your requirement                                                                           |
| 4  | technical      | hand-made and machinery                                                                       |
| 5  | finished       | PU self-skin                                                                                  |
| 6  | payment term   | тл                                                                                            |
| 7  | packing        | Normal export corrugated carton as per clients' request                                       |
| 8  | usage          | polyurethane baluster,balustrade for deck and house ect                                       |
| 9  | Custom service | Dimension, material, style all can be custom made                                             |
| 10 | delivery time  | 40 days after receiving the deposit                                                           |
| 11 | remarks        | Your satisfaction is our greatest affirmation and if you have any problems please contact us. |