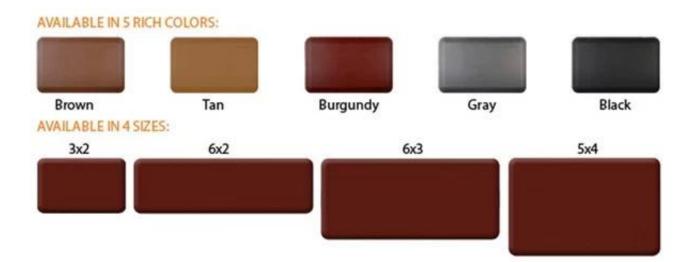

| 3  | size           | as your requirement                                                                           |
|----|----------------|-----------------------------------------------------------------------------------------------|
| 4  | technical      | hand-made and machinery                                                                       |
| 5  | finished       | PU self-skin                                                                                  |
| 6  | payment term   | тл                                                                                            |
| 7  | packing        | Normal export corrugated carton as per clients' request                                       |
| 8  | usage          | floor mat, kitchen mat                                                                        |
| 9  | Custom service | Dimension, material, style all can be custom made                                             |
| 10 | delivery time  | 40 days after receiving the deposit                                                           |
| 11 | remarks        | Your satisfaction is our greatest affirmation and if you have any problems please contact us. |