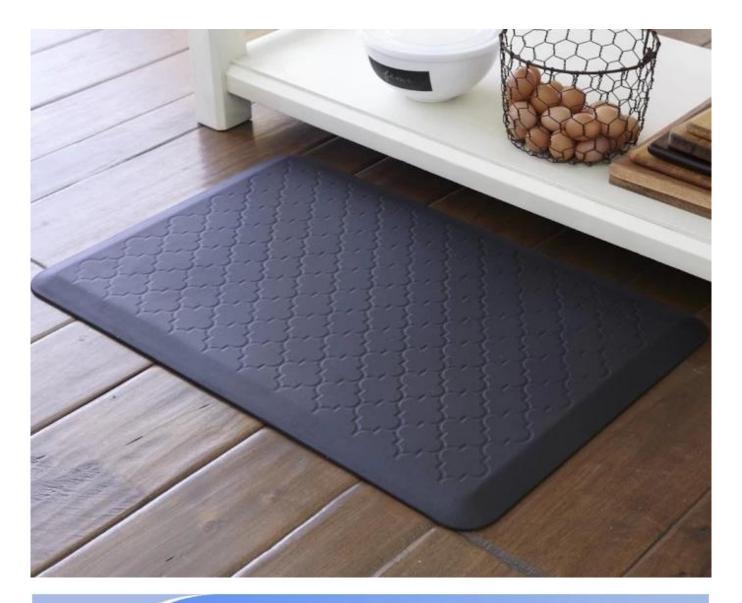

### Feature:

- 1. Waterproof, anti-bacteria, non-slip, self-skinning, fireproof
- 2. Easy to clean anti-slip, fireproof, good wear resistance, good shock resistance
- 3. Soft, comfortable, anti-fatigue, multi-purpose, anti fatigue, anti-corrosion
- 4. Anticorrosion, damp-proof, anti-crack, mothproof, anti-ultraviolet
- 5. No radiation, non-toxic and eco-friendly

## Specification

Anti-fatigue mats are beneficial for back thigh and lower leg or foot, which offer you unique feeling from your head to your toe. Anti fatigue mat is a natural shock absorber, and it can rebound quickly to the smallest weight shift, encourage blood flow to feet, legs, and lower back. The anti fatigue mat is engineered to the optimal degree of softness to minimize the harmful, painful consequences of standing f