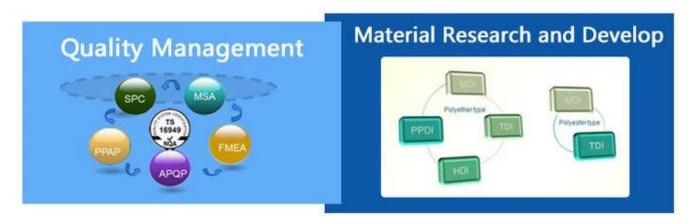

# **Quality control**

### 2. What are the differences between Finehope and domestic peers?

- 1. 1. Quality assurance: advanced product quality planning(APQP).
- 2. 2. Finehope has rich experience in serving international large enterprises.
- 3. 3. Has professional scientific research team of polyurethane material.
- 4. 4. Has independent design, manufacturing and innovation ability of production equipment and molds.
- 5. 5. Has engineer team who is responsible for the quality assurance system and quality control.