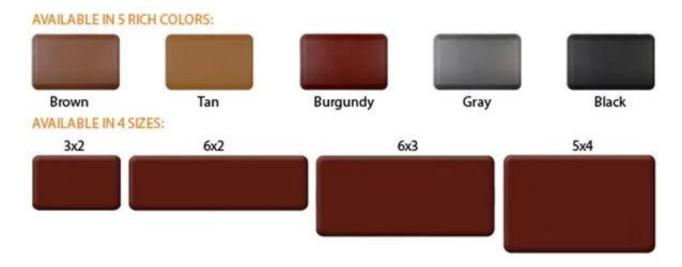

### **Feature**

- 1. Waterproof, anti-bacteria, non-slip, self-skinning, fireproof
- 2. Easy to clean anti-slip, fireproof, good wear resistance, good shock resistance
- 3. Soft, comfortable, anti-fatigue, multi-purpose, anti fatigue, anti-corrosion
- 4. Anticorrosion, damp-proof, anti-crack, mothproof, anti-ultraviolet
- 5. No radiation, non-toxic and eco-friendly

### **Specification**

Anti-fatigue mats are beneficial for back thigh and lower leg or foot, which offer you unique feeling from your head to your toe. Anti fatigue mat is a natural shock absorber, and it can rebound quickly to the smallest weight shift, encourage blood flow to feet, legs, and lower back. The anti fatigue mat is engineered to the optimal degree of softness to minimize the harmful, painful consequences of standing for extended periods as well as to reduce the stress and strain of standing. Anti-Fatigue Mats have been designed to promote better posture, proper circulation, muscle toning and sense of well-being. In addition, the Mats reduce the fatigue and discomfort associated with the stress and strain of long term or static standing.

| 1  | material       | Polyurethane ( PU ), an advanced and trustworthy material,                                    |
|----|----------------|-----------------------------------------------------------------------------------------------|
| 2  | MOQ            | 100pcs                                                                                        |
| 3  | size           | as your requirement                                                                           |
| 4  | technical      | hand-made and machinery                                                                       |
| 5  | finished       | PU self-skin                                                                                  |
| 6  | payment term   | тл                                                                                            |
| 7  | packing        | Normal export corrugated carton as per clients' request                                       |
| 8  | usage          | floor mat, kitchen mat                                                                        |
| 9  | Custom service | Dimension, material, style all can be custom made                                             |
| 10 | delivery time  | 40 days after receiving the deposit                                                           |
| 11 | remarks        | Your satisfaction is our greatest affirmation and if you have any problems please contact us. |