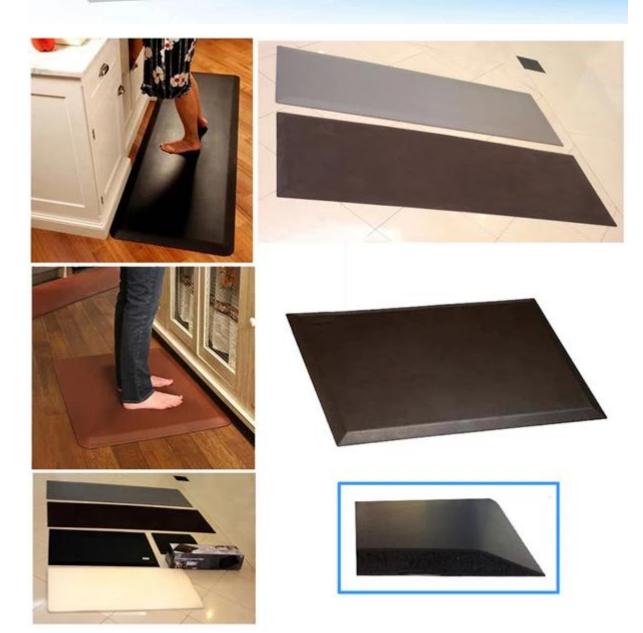

# 2015 hot sale anti fatigue standing foam floor mat sets

#### Since a skin foam characteristics:

- 1. Low density, light weight, no smell, the surface texture of leather, one piece no difference.
- 2. The high impact resistance, wear resistance, permanently elastic
- 3. waterproof, crack, anti-UV, anti-distortion, anti-aging;
- 4. Surface easy to color, easy to color the whole, are environmentally friendly products;
- 5. hardness with customer requirements modulation;
- 6. Can be made into any shape, it can be placed in reinforcing filler, light weight, easy to install;

#### Since a soft leather products are widely used:

- 1. Automotive: bumper, steering wheel, armrest mats, car head cushions, shift lever, fenders, overcast flow plate, the instrument panel, air filter, bicycle seat, tractors, off-road vehicles cushion, reaction injection molding products Wait;
- 2. sports equipment: fitness equipment cushion, backrest, kneeling pads, grips, pedals, bicycle saddles, sports kneepad and so on;
- 3. Medical devices: one piece dental chairs, surgical table tops edge, hanging racks, wheelchair armrests;
- 4. Household items: armrest mats, chair legs, decorative items;
- 5. Other Uses: toys, packaging;