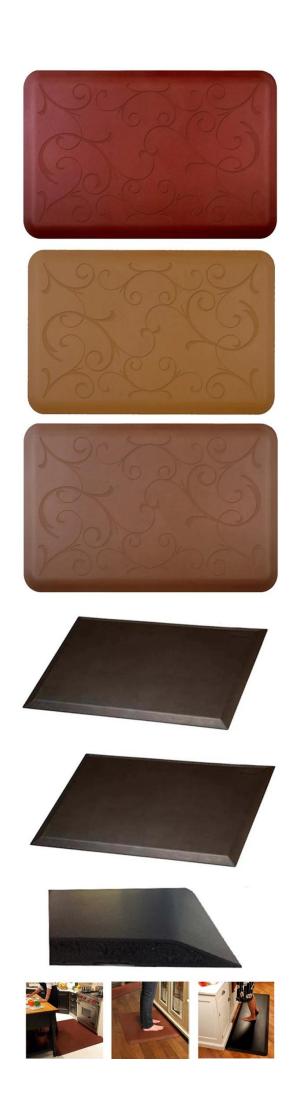

# 2015 hot sale anti fatigue standing foam floor mat sets

#### Since a skin foam characteristics:

- 1. Low density, light weight, no smell, the surface texture of leather, one piece no difference.
- 2. The high impact resistance, wear resistance, permanently elastic
- 3. waterproof, crack, anti-UV, anti-distortion, anti-aging;
- 4. Surface easy to color, easy to color the whole, are environmentally friendly products;
- 5. hardness with customer requirements modulation;
- 6. Can be made into any shape, it can be placed in reinforcing filler, light weight, easy to install;

#### Since a soft leather products are widely used:

- 1. Automotive: bumper, steering wheel, armrest mats, car head cushions, shift lever, fenders, overcast flow plate, the instrument panel, air filter, bicycle seat, tractors, off-road vehicles cushion, reaction injection molding products Wait;
- 2. sports equipment: fitness equipment cushion, backrest, kneeling pads, grips, pedals, bicycle saddles, sports kneepad and so on;
- 3. Medical devices: one piece dental chairs, surgical table tops edge, hanging racks, wheelchair armrests;
- 4. Household items: armrest mats, chair legs, decorative items;
- 5. Other Uses: toys, packaging;