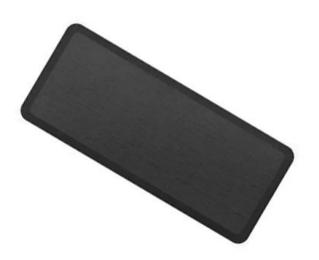

**Quick Details** 

2018 chinese household pu mat for bathroom Material:PU Style:Mini Pattern:Other Technics:Other Age Group:Adults Design:home use Feature:Anti-Slip, Corrosion-Resistant, Waterproof Use:Door, Floor, Kitchen Size:Customized Place of Origin:Fujian, China (Mainland) Brand Name:finehope Model Number:Customize Kitchen PU Floor Mat

Packaging Details normal export corrugated carton as per clients request Delivery Time 30 days after recieving the deposit

Polyurethane(PU) Material Customized Color Anti-midew,anti-fading Other features size Customized finished PU self-skin payment terms T/T package PE bag and carton usage Indoor&Outdoor Sample Time 10days Lead Time 40days Brand name Finehope Certificate ISO9001