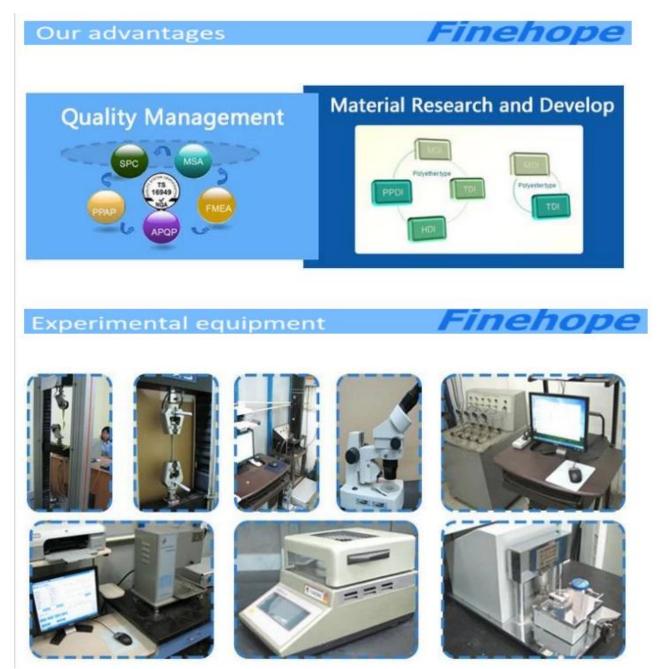

6. How does your factory do regarding quality control?

Quality is priority! To provide our customer good quality products is our basic mission. A professional team always keeps the quality control from the beginning to the end:

1) All raw material used are inspected before producing.

2) All workers take formal training before starting job.

3) All products during production process are controlled and inspected.

4) All products are inspected before shipped out from the factory.