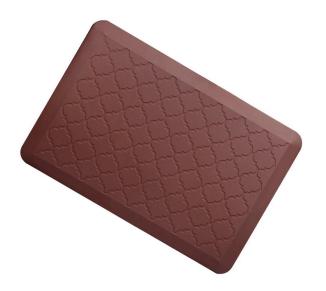

**Quick Details** 

2018 chinese household pu mat for office Material:PU Style:Mini Pattern:Other Technics:Other Age Group:Adults Design:home use Feature:Anti-Slip, Corrosion-Resistant, Waterproof Use:Door, Floor, Kitchen Size:Customized Place of Origin:Fujian, China (Mainland) Brand Name:finehope Model Number:Customize Kitchen PU Floor Mat

Packaging Details normal export corrugated carton as per clients request Delivery Time 30 days after recieving the deposit

Polyurethane(PU) Material Customized Color Anti-midew,anti-fading Other features size Customized finished PU self-skin payment terms T/T package PE bag and carton usage Indoor&Outdoor Sample Time 10days Lead Time 40days Brand name Finehope Certificate ISO9001