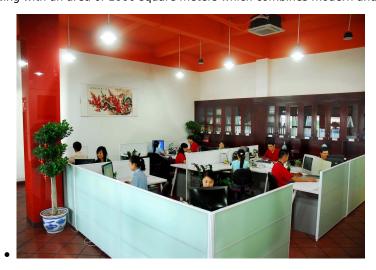

## **Our company**

Finehope was founded in 2002 and the number of workers is more than 100, and the number of management group is 41 with the average age of 32. The company has a modern factory with an area of 7000 square meters, and it also has an office building with an area of 1000 square meters which combines modern and classical styles.