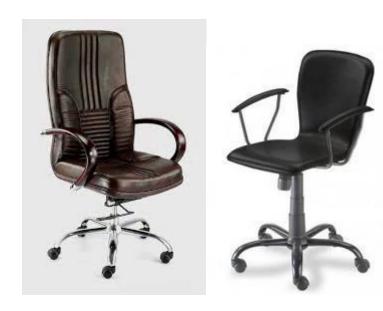

# Feature:

- 1. Waterproof, anti-bacteria, non-slip, self-skinning, fireproof
- $2. \ \ \underline{\text{Easy to clean anti-slip, fireproof, good wear resistance, good shock resistance}}$
- $3. \ \ \underline{\text{Soft, comfortable, anti-fatigue, multi-purpose, anti fatigue, anti-corrosion}}$
- $\textbf{4.} \quad \underline{\textbf{Anticorrosion, damp-proof, anti-crack, mothproof, anti-ultraviolet}}$
- $5. \ \ \, \underline{\text{No radiation, non-toxic and eco-friendly}}$

# Specification

| 1  | material       | Polyurethane+iron accessory                                                                   |
|----|----------------|-----------------------------------------------------------------------------------------------|
| 2  | моо            | 100pcs