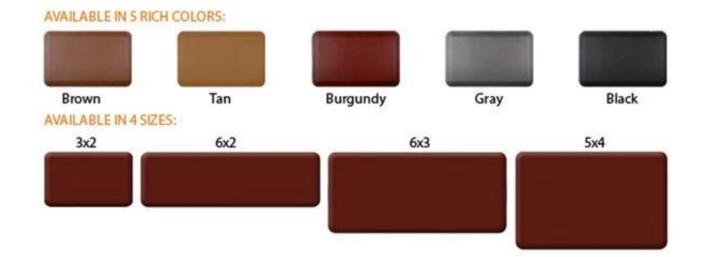

| 1 | material  | China GYM Mat, Anti fatigue Mat, Custom Floor Mat, kitchen rugs and mats, indoor door mats |
|---|-----------|--------------------------------------------------------------------------------------------|
| 2 | мод       | 100pcs                                                                                     |
| 3 |           | as your requirement                                                                        |
| 4 | technical | hand-made and machinery                                                                    |

| 5  | finished       | PU self-skin                                                                                  |
|----|----------------|-----------------------------------------------------------------------------------------------|
| 6  | payment term   | π                                                                                             |
| 7  | packing        | Normal export corrugated carton as per clients' request                                       |
| 8  | usage          | floor mat, kitchen mat                                                                        |
| 9  | Custom service | Dimension, material, style all can be custom made                                             |
| 10 | delivery time  | 40 days after receiving the deposit                                                           |
| 11 | remarks        | Your satisfaction is our greatest affirmation and if you have any problems please contact us. |