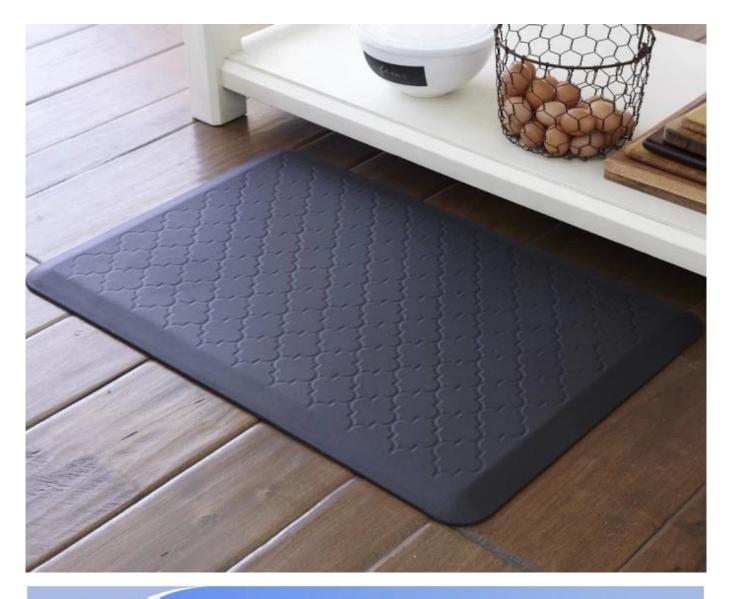

## Feature:

- 1. <u>Waterproof, anti-bacteria, non-slip, self-skinning, fireproof</u>
- 2. Easy to clean anti-slip, fireproof, good wear resistance, good shock resistance
- 3. Soft, comfortable, anti-fatigue, multi-purpose, anti fatigue, anti-corrosion
- 4. <u>Anticorrosion, damp-proof, anti-crack, mothproof, anti-ultraviolet</u>
- 5. <u>No radiation, non-toxic and eco-friendly</u>

## Specification

Anti-fatigue mats are beneficial for back thigh and lower leg or foot, which offer you unique feeling from your head to your toe. Anti fatigue mat is a natural shock absorber, and it can rebound quickly to the smallest weight shift, encourage blood flow to feet, legs, and lower back. The anti fatigue mat is engineered to the optimal degree of softness to minimize the harmful, painful consequences of standing for extended periods as well as to reduce the stress and strain of standing. Anti-Fatigue Mats have been designed to promote better posture, proper circulation, muscle toning and sense of well-being. In addition, the Mats reduce the fatigue and discomfort associated with the stress and strain of long term or static standing.