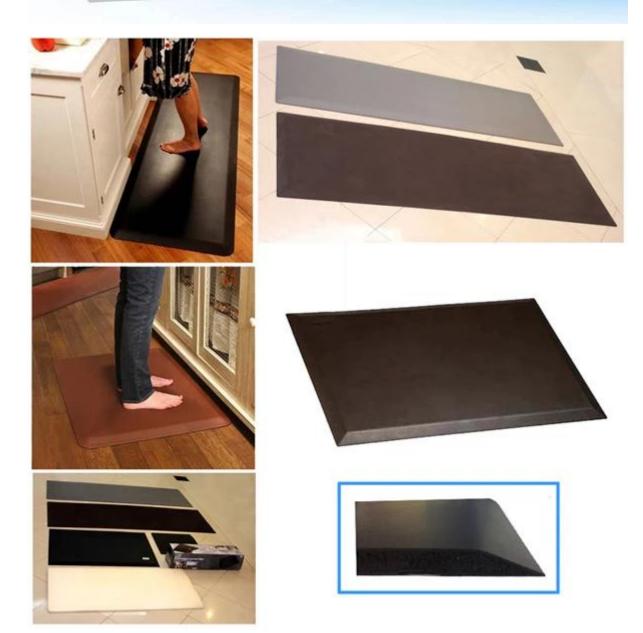

#### Anti bacteria safe colorful outdoor mat golf mat kids play mat

#### Since a skin foam characteristics:

- 1. Low density, light weight, no smell, the surface texture of leather, one piece no difference.
- 2. The high impact resistance, wear resistance, permanently elastic
- 3. waterproof, crack, anti-UV, anti-distortion, anti-aging;
- 4. Surface easy to color, easy to color the whole, are environmentally friendly products;
- 5. hardness with customer requirements modulation;
- 6. Can be made into any shape, it can be placed in reinforcing filler, light weight, easy to install;

#### Since a soft leather products are widely used:

- 1. Automotive: bumper, steering wheel, armrest mats, car head cushions, shift lever, fenders, overcast flow plate, the instrument panel, air filter, bicycle seat, tractors, off-road vehicles cushion, reaction injection molding products Wait;
- 2. sports equipment: fitness equipment cushion, backrest, kneeling pads, grips, pedals, bicycle saddles, sports kneepad and so on;
- 3. Medical devices: one piece dental chairs, surgical table tops edge, hanging racks, wheelchair armrests;
- 4. Household items: armrest mats, chair legs, decorative items;
- 5. Other Uses: toys, packaging;