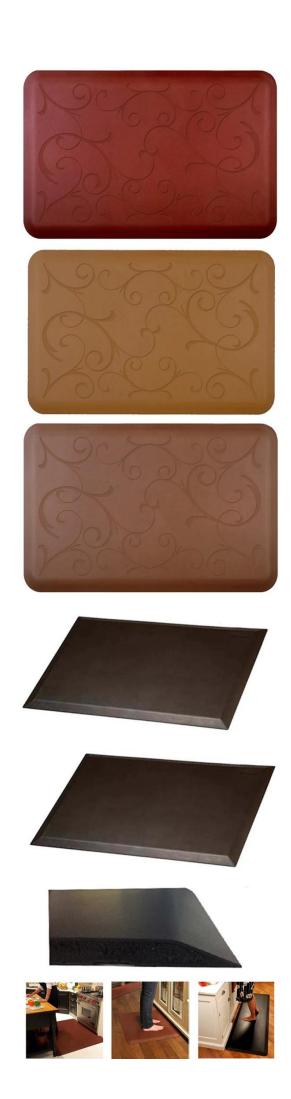

#### Anti bacteria safe colorful outdoor mat golf mat kids play mat

#### Since a skin foam characteristics:

- 1. Low density, light weight, no smell, the surface texture of leather, one piece no difference.
- 2. The high impact resistance, wear resistance, permanently elastic
- 3. waterproof, crack, anti-UV, anti-distortion, anti-aging;
- 4. Surface easy to color, easy to color the whole, are environmentally friendly products;
- 5. hardness with customer requirements modulation;
- 6. Can be made into any shape, it can be placed in reinforcing filler, light weight, easy to install;

#### Since a soft leather products are widely used:

- 1. Automotive: bumper, steering wheel, armrest mats, car head cushions, shift lever, fenders, overcast flow plate, the instrument panel, air filter, bicycle seat, tractors, off-road vehicles cushion, reaction injection molding products Wait;
- 2. sports equipment: fitness equipment cushion, backrest, kneeling pads, grips, pedals, bicycle saddles, sports kneepad and so on;
- 3. Medical devices: one piece dental chairs, surgical table tops edge, hanging racks, wheelchair armrests;
- 4. Household items: armrest mats, chair legs, decorative items;
- 5. Other Uses: toys, packaging;