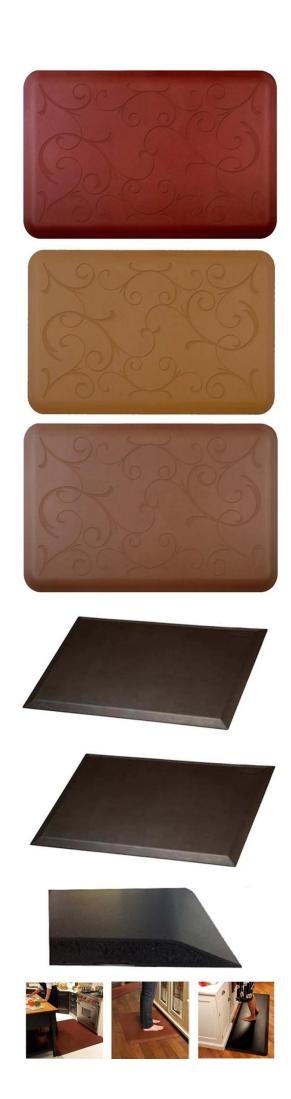

## custom door mat with logo print, Anti slip PU exercise mat

#### Since a skin foam characteristics:

- 1. Low density, light weight, no smell, the surface texture of leather, one piece no difference.
- 2. The high impact resistance, wear resistance, permanently elastic
- 3. waterproof, crack, anti-UV, anti-distortion, anti-aging;
- 4. Surface easy to color, easy to color the whole, are environmentally friendly products;
- 5. hardness with customer requirements modulation;
- 6. Can be made into any shape, it can be placed in reinforcing filler, light weight, easy to install;

#### Since a soft leather products are widely used:

- 1. Automotive: bumper, steering wheel, armrest mats, car head cushions, shift lever, fenders, overcast flow plate, the instrument panel, air filter, bicycle seat, tractors, off-road vehicles cushion, reaction injection molding products Wait;
- 2. sports equipment: fitness equipment cushion, backrest, kneeling pads, grips, pedals, bicycle saddles, sports kneepad and so on;
- 3. Medical devices: one piece dental chairs, surgical table tops edge, hanging racks, wheelchair armrests;
- 4. Household items: armrest mats, chair legs, decorative items;
- 5. Other Uses: toys, packaging;