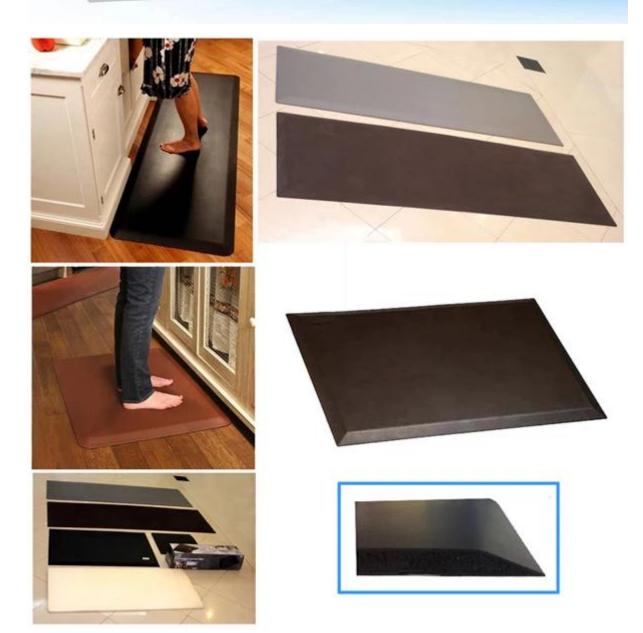

## custom door mat with logo print, Anti slip PU exercise mat

#### Since a skin foam characteristics:

- 1. Low density, light weight, no smell, the surface texture of leather, one piece no difference.
- 2. The high impact resistance, wear resistance, permanently elastic
- 3. waterproof, crack, anti-UV, anti-distortion, anti-aging;
- 4. Surface easy to color, easy to color the whole, are environmentally friendly products;
- 5. hardness with customer requirements modulation;
- 6. Can be made into any shape, it can be placed in reinforcing filler, light weight, easy to install;

#### Since a soft leather products are widely used:

- 1. Automotive: bumper, steering wheel, armrest mats, car head cushions, shift lever, fenders, overcast flow plate, the instrument panel, air filter, bicycle seat, tractors, off-road vehicles cushion, reaction injection molding products Wait;
- 2. sports equipment: fitness equipment cushion, backrest, kneeling pads, grips, pedals, bicycle saddles, sports kneepad and so on;
- 3. Medical devices: one piece dental chairs, surgical table tops edge, hanging racks, wheelchair armrests;
- 4. Household items: armrest mats, chair legs, decorative items;
- 5. Other Uses: toys, packaging;