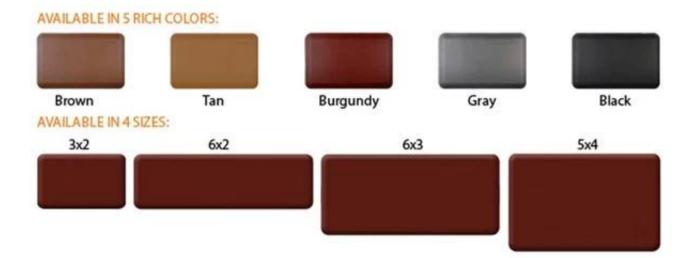

| 1 |           | Polyurethane industrial rugs, area rugs, yoga mats, kitchen rugs, living room rugs |
|---|-----------|------------------------------------------------------------------------------------|
| 2 | моо       | 100pcs                                                                             |
| 3 | size      | as your requirement                                                                |
| 4 | technical | hand-made and machinery                                                            |

| 5  | finished      | PU self-skin                                                                                  |
|----|---------------|-----------------------------------------------------------------------------------------------|
| 6  | payment term  | тл                                                                                            |
| 7  | packing       | Normal export corrugated carton as per clients' request                                       |
| 8  | usage         | floor mat, kitchen mat                                                                        |
| 9  |               | Dimension, material, style all can be custom made                                             |
| 10 | delivery time | 40 days after receiving the deposit                                                           |
| 11 |               | Your satisfaction is our greatest affirmation and if you have any problems please contact us. |