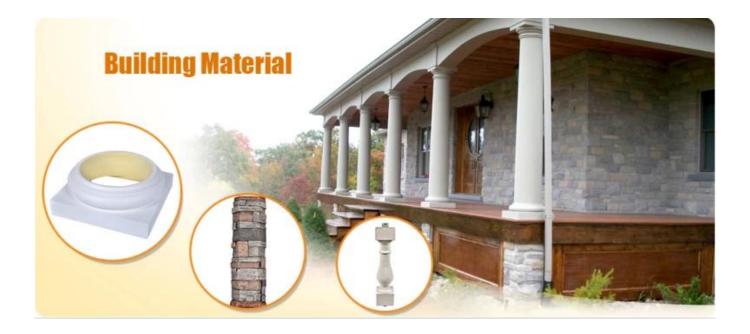

### Feature:

- 1. <u>Waterproof</u>, anti-bacteria, non-slip, fireproof
- 2. Light weight, green product, easy installation
- 3. Durable, eco-friendly, sturdy surface, heat insulation
- 4. Anticorrosion, damp-proof, anti-crack, mothproof, anti-ultraviolet
- 5. No radiation, non-toxic and eco-friendly

## Specification

Polyurethane(PU) materials has been widely used for interior decoration and the public decoration. Such as Houses, villas, hotels, night clubs, dancing halls, bars, clothing shops, building offices, conference halls, church etc. Different from wood or plaster, PU molding do not saturate, leak, deform or detach, it's durable and easy to clean and maintain. And it can last longer than MDF or wood mouldings.

| 1  | material       | Polyurethane ( PU ), an advanced and trust