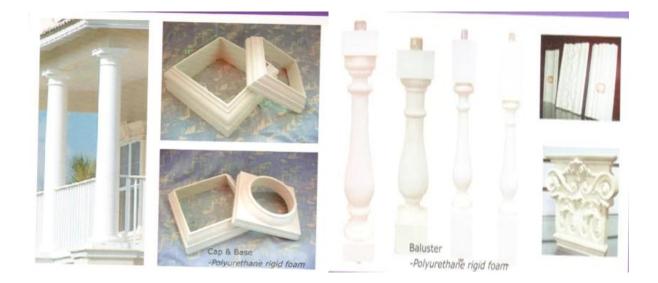

|
| 6  | payment term   | π                                                                                             |
| 7  | packing        | Normal export corrugated carton as per clients' request                                       |
| 8  | usage          | polyurethane baluster, balustrade for deck and house ect                                      |
| 9  | Custom service | Dimension, material, style all can be custom made                                             |
| 10 | delivery time  | 40 days after receiving the deposit                                                           |
| 11 | remarks        | Your satisfaction is our greatest affirmation and if you have any problems please contact us. |





# **Products applications**



# Our company

Finehope was founded in 2002 and the number of workers is more than 100, and the number of management group is 41 with the average age of 32. The company has a modern factory with an area of 7000 square meters, and it also has an office building with an area of 1000 square meters which combines modern and classical styles.





# Quality control



# Material Research and Develop





Through the continuous push, maintenance and periodic review for the quality management system of ISO9001, ISO/TS 16949, to ensure the system works sufficiently, appropriately and effectively.
Five core tools of ISO/TS 16949 : APQP, FMEA, MSA, SPC and PPAP. The effective use of these five core tools can make our quality control and overall management level improved greatly, finally to meet th