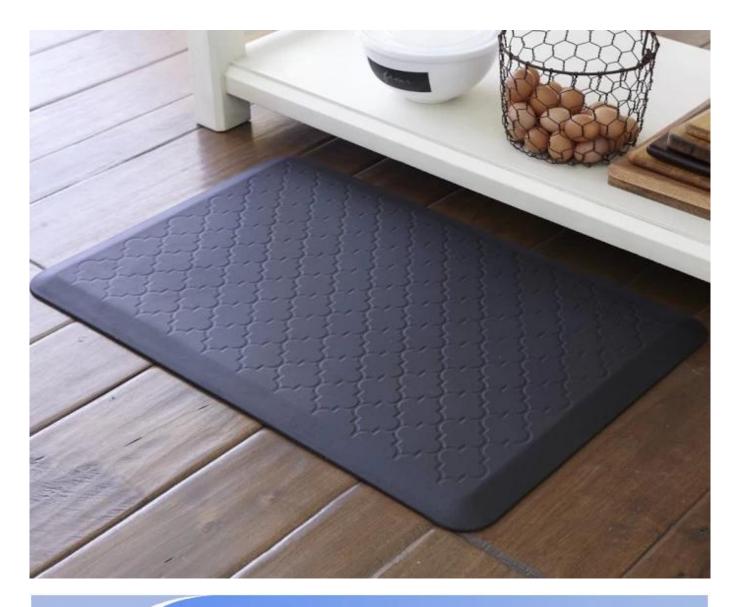

### Feature:

- 1. Waterproof, anti-bacteria, non-slip, self-skinning, fireproof
- 2. Easy to clean anti-slip, fireproof, good wear resistance, good shock resistance
- $3. \ \ \, \underline{\text{Soft, comfortable, anti-fatigue, multi-purpose, anti-fatigue, anti-corrosion}}$
- 4. Anticorrosion, damp-proof, anti-crack, mothproof, anti-ultraviolet
- 5. No radiation, non-toxic and eco-friendly

## Specification

Anti-fatigue mats are beneficial for back thigh and lower leg or foot, which offer you unique feeling from your head to your toe. Anti fatigue mat is a natural shock absorber, and it can rebound quickly to the smallest weight shift, encourage blood flow to feet, legs, and lower back. The anti fatigue mat is engineered to the optimal degree of softness to minimize the harmful, painfu