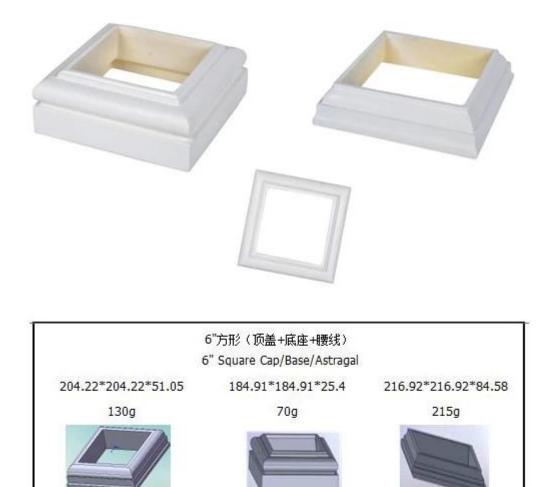

# First, the product description

### **1. Features**

### 6 inches square Roman roof base waistline

#### **Rigid foam features:**

- 1. High strength, light weight, good flexibility and toughness;
- 2. The insulation effect is good, no distortion, no shedding, durable and strong;
- 3. Has the characteristics of wood, planing, nails, saws;
- 4. modeling diversification, according to customer demand, custom mold;
- 5. The surface color can be processed according to customers like the color;
- 6. wood effects: natural wood pattern effect is clear, elegant and luxurious;

7. Anti-flame retardant, through a special process, can reach no spontaneous combustion, no combustion of the properties;

8. filler reinforcement can be placed;

## 2, the product uses

### Rigid (structural foam) prod