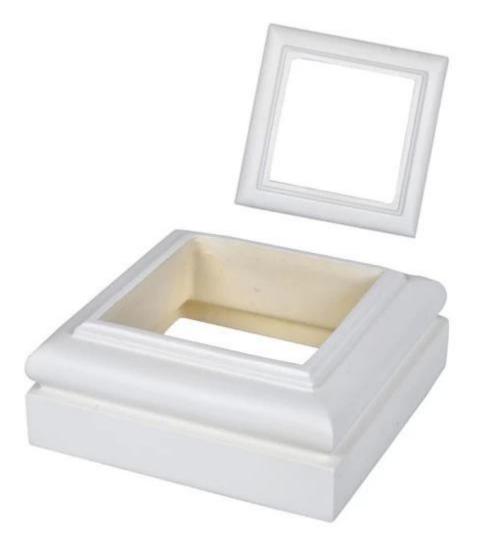

# First, the product description

### **1. Features**

### 6 inches square Roman roof base waistline

#### **Rigid foam features:**

- 1. High strength, light weight, good flexibility and toughness;
- 2. The insulation effect is good, no distortion, no shedding, durable and strong;
- 3. Has the characteristics of wood, planing, nails, saws;
- 4. modeling diversification, according to customer demand, custom mold;
- 5. The surface color can be processed according to customers like the color;
- 6. wood effects: natural wood pattern effect is clear, elegant and luxurious;

7. Anti-flame retardant, through a special process, can reach no spontaneous combustion, no combustion of the properties;

8. filler reinforcement can be placed;

## 2, the product uses

### Rigid (structural foam) pr