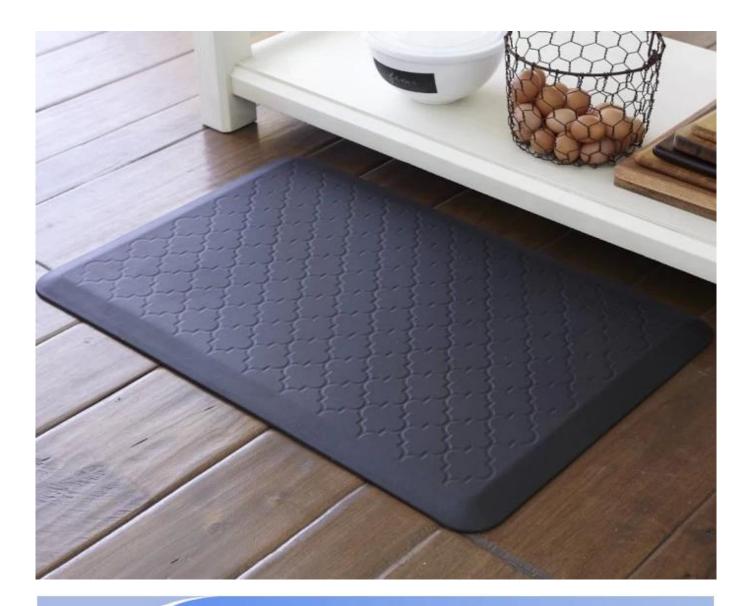

#### Feature:

- 1. <u>Waterproof, anti-bacteria, non-slip, self-skinning, fireproo</u>
- 2. Easy to clean anti-slip, fireproof, good wear resistance, good shock resistance
- 3. Soft, comfortable, anti-fatigue, multi-purpose, anti fatigue, anti-corrosion
- 4. Anticorrosion, damp-proof, anti-crack, mothproof, anti-ultraviolet
- 5. <u>No radiation, non-toxic and eco-friendly</u>

### Specification

Anti-fatigue mats are beneficial for back thigh and lower leg or foot, which offer you unique feeling from your head to your toe. Anti fatigue mat is a natural shock absorber, and it can rebound quickly to the smallest weight shift, encourage blood flow to feet, legs, and lower back. The anti fatigue mat is engineered to the optimal degree of softness to minimize the harmful, painful consequence