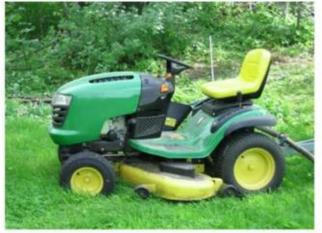

|
| Material      | polyurethane(PU), with iron accessory                                     |
| Density       | 180-200kg/m3                                                              |
| Size          | L*W*H (mm):431*429*63                                                     |
| Packing       | each in PE bag and then in standard carton box                            |
| Payment Term  | 30% T/T in advance ,70%before the shipment                                |
| Min. Order    | 1000 pieces                                                               |
| Port          | Xiamen                                                                    |
| Certification | REACH,ROHS                                                                |

# **Products applications**













# Our company

Finehope was founded in 2002 and the number of workers is more than 100, and the number of management group is 41 with the average age of 32. The company has a modern factory with an area of 7000 square meters, and it also has an office building with an area of 1000 square meters which combines modern and classical styles.



# Certifications











# **Quality control**







## FAQ

#### 1. Why you choose Finehope?

Finehope is the most professional pu manufacturer in China, which has a professional R & D team, advanced PU production equipment, professional testing equipment and perfect quality management system. We have 12-year cooperation experience with CAT, FIAT, TVH, GGP and other famous enterprises. We provide them with one-stop service from R & D to productio