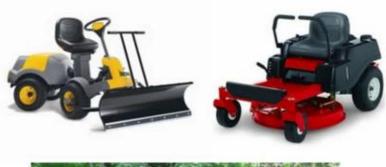

|
| Material      | polyurethane(PU), with iron accessory                                     |
| Density       | 180-200kg/m3                                                              |
| Size          | L*W*H (mm):431*429*63                                                     |
| Packing       | each in PE bag and then in standard carton box                            |
| Payment Term  | 30% T/T in advance ,70%before the shipment                                |
| Min. Order    | 1000 pieces                                                               |
| Port          | Xiamen                                                                    |
| Certification | REACH,ROHS                                                                |

# **Products applications**













# Our company

Finehope was founded in 2002 and the number of workers is more than 100, and the number of management group is 41 with the average age of 32. The company has a modern factory with an area of 7000 square meters, and it also has an office building with an area of 1000 square meters which combines modern and classical styles.



# Certifications











# **Quality control**







## FAQ

#### 1. Why you choose Finehope?

Finehope is the most professional pu manufacturer in China, which has a professional R & D team, advanced PU production equipment, professional testing equipment and perfect quality management system. We have 12-year cooperation experience with CAT, FIAT, TVH, GGP and other famous enterprises. We provide them with one-stop service from R & D to product