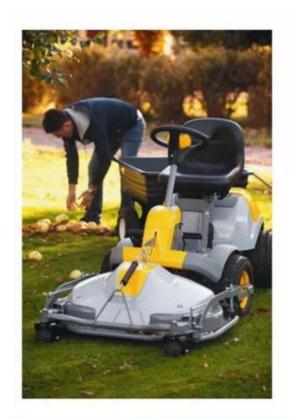

|
| Material      | polyurethane(PU), with iron accessory                                     |
| Density       | 180-200kg/m3                                                              |
| Size          | L*W*H (mm):431*429*63                                                     |
| Packing       | each in PE bag and then in standard carton box                            |
| Payment Term  | 30% T/T in advance ,70%before the shipment                                |
| Min. Order    | 1000 pieces                                                               |
| Port          | Xiamen                                                                    |
| Certification | REACH,ROHS                                                                |

# **Products applications**













# Our company

Finehope was founded in 2002 and the number of workers is more than 100, and the number of management group is 41 with the average age of 32. The company has a modern factory with an area of 7000 square meters, and it also has an office building with an area of 1000 square meters which combines modern and classical styles.



# Certifications











# **Quality control**







## FAQ

#### 1. Why you choose Finehope?

Finehope is the most professional pu manufacturer in China, which has a professional R & D team, advanced PU production equipment, professional testing equipment and perfect quality management system. We have 12-year cooperation experience with CAT, FIAT, TVH, GGP and other famous enterprises. We provide them with one-stop service from R & D to produ