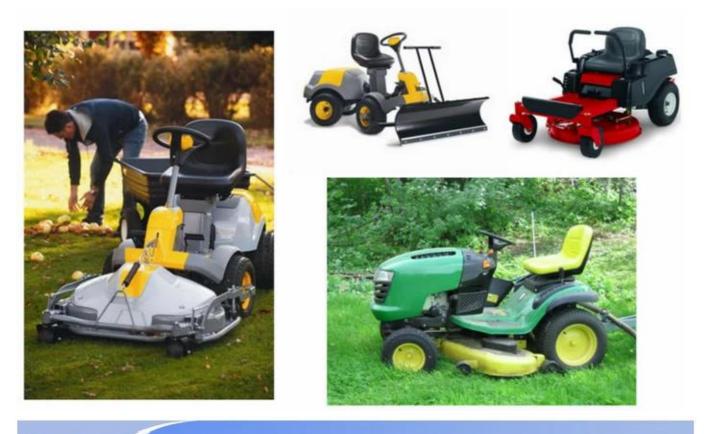

l      | polyurethane(PU), with iron accessory                                        |
| Density       | 180-200kg/m3                                                                 |
| Size          | L*W*H (mm):431*429*63                                                        |
| Packing       | each in PE bag and then in standard carton box                               |
| Payment Term  | 30% T/T in advance ,70%before the shipment                                   |
| Min. Order    | 1000 pieces                                                                  |
| Port          | Xiamen                                                                       |
| Certification | REACH,ROHS                                                                   |

## **Products applications**





## Our company

Finehope was founded in 2002 and the number of workers is more than 100, and the number of management group is 41 with the average age of 32. The company has a modern factory with an area of 7000 square meters, and it also has an office building with an area of 1000 square meters which combines modern and classical styles.



Certifications



# Quality control





## FAQ

#### 1. Why you choose Finehope?

Finehope is the most professional pu manufacturer in China, which has a professional R & D team, advanced PU production equipment, professional testing equipment and perfect quality management system. We have 12-year cooperation experience with CAT, FIAT, TVH, GGP and other famous enterprises. We provide them with one-stop service from R & D to production to satisfy th