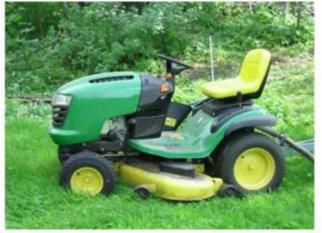

ethane(PU), with iron accessory                                         |
| Density       | 180-200kg/m3                                                                  |
| Size          | L*W*H (mm):431*429*63                                                         |
| Packing       | each in PE bag and then in standard carton box                                |
| Payment Term  | 30% T/T in advance ,70%before the shipment                                    |
| Min. Order    | 1000 pieces                                                                   |
| Port          | Xiamen                                                                        |
| Certification | REACH,ROHS                                                                    |

# **Products applications**













# Our company

Finehope was founded in 2002 and the number of workers is more than 100, and the number of management group is 41 with the average age of 32. The company has a modern factory with an area of 7000 square meters, and it also has an office building with an area of 1000 square meters which combines modern and classical styles.



# Certifications











# **Quality control**







## FAQ

#### 1. Why you choose Finehope?

Finehope is the most professional pu manufacturer in China, which has a professional R & D team, advanced PU production equipment, professional testing equipment and perfect quality management system. We have 12-year cooperation experience with CAT, FIAT, TVH, GGP and other famous enterprises. We provide them with one-stop service from R & D to productio