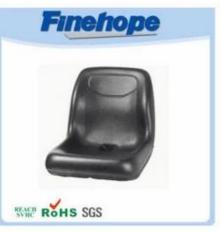

## Feature:

the Lawn Tractor Seats:

- 1. real-leather texture on the surface
- 2. fashion design with smooth lines
- 3. feel comfortable with ergonomics design
- 4. good elasticity
- 5. easy installation
- 6. high resistance to wear
- 7. waterproof, anti-cracking, UV protection, anti-aging
- 8. low production cost, molding in one
- 9. protect the environment and degradable

| Name          | China Integral Skin polyurethane lawn tractor seat, craftsman lawn mower seat |
|---------------|-------------------------------------------------------------------------------|
| Туре          | waterproof lawn tractor seats                                                 |
| Material      | polyurethane(PU), with iron accessory                                         |
| Density       | 180-200kg/m3                                                                  |
| Size          | L*W*H (mm):431*429*63                                                         |
| Packing       | each in PE bag and then in standard carton box                                |
| Payment Term  | 30% T/T in advance ,70%before the shipment                                    |
| Min. Order    | 1000 pieces                                                                   |
| Port          | Xiamen                                                                        |
| Certification | REACH,ROHS                                                                    |