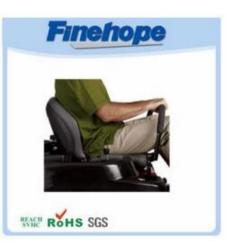

## Feature:

the Lawn Tractor Seats:

- 1. real-leather texture on the surface
- 2. fashion design with smooth lines
- 3. feel comfortable with ergonomics design
- 4. good elasticity
- 5. easy installation
- 6. high resistance to wear
- 7. waterproof, anti-cracking, UV protection, anti-aging
- 8. low production cost, molding in one
- 9. protect the environment and degradable

# Specification

The self-skin product is made in one operation by means of reaction injection molding (RIM), and therefore it has both tenacious and dense outer skin and cellulite core. The thickness of the skin formed varies form several tenths to 5 mm and the skin density from 600 to 1200kg/m³ whereas the density of the inner core is hundreds of kilos per cubic meters. The skin layer and the core layer are an integral body. The continuous, smooth and soft skin layer can protect the foam core from mechanical damage. Semi hard foam series of integral PU varies in different density and hardness depending on the recipe. The lawn mower seats are made from this kind of material which are waterproof, UV protection.