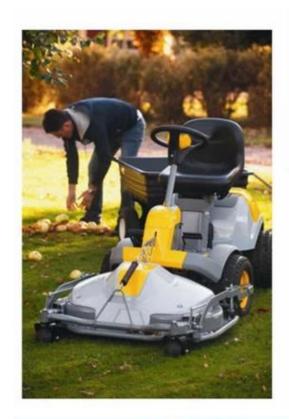

lyurethane(PU), with iron accessory                                         |
| Density       | 180-200kg/m3                                                                  |
| Size          | L*W*H (mm):431*429*63                                                         |
| Packing       | each in PE bag and then in standard carton box                                |
| Payment Term  | 30% T/T in advance ,70%before the shipment                                    |
| Min. Order    | 1000 pieces                                                                   |
| Port          | Xiamen                                                                        |
| Certification | REACH,ROHS                                                                    |

# **Products applications**













# Our company

Finehope was founded in 2002 and the number of workers is more than 100, and the number of management group is 41 with the average age of 32. The company has a modern factory with an area of 7000 square meters, and it also has an office building with an area of 1000 square meters which combines modern and classical styles.



# Certifications











# **Quality control**







## FAQ

#### 1. Why you choose Finehope?

Finehope is the most professional pu manufacturer in China, which has a professional R & D team, advanced PU production equipment, professional testing equipment and perfect quality management system. We have 12-year cooperation experience with CAT, FIAT, TVH, GGP and other famous enterprises. We provide them with one-stop service from R & D to produ