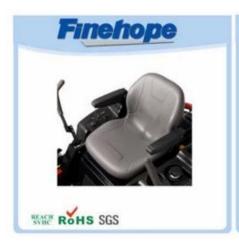

## Feature:

the Lawn Tractor Seats:

- 1. real-leather texture on the surface
- 2. fashion design with smooth lines
- 3. feel comfortable with ergonomics design
- 4. good elasticity
- 5. easy installation
- 6. high resistance to wear
- 7. waterproof, anti-cracking, UV protection, anti-aging
- 8. low production cost, molding in one
- 9. protect the environment and degradable

| Name          | China Integral Skin polyurethane lawn tractor seat, craftsman lawn mower seat |
|---------------|-------------------------------------------------------------------------------|
| Туре          | waterproof lawn tractor seats                                                 |
| Material      | polyurethane(PU), with iron accessory                                         |
| Density       | 180-200kg/m3                                                                  |
| Size          | L*W*H (mm):431*429*63                                                         |
| Packing       | each in PE bag and then in standard carton box                                |
| Payment Term  | 30% T/T in advance ,70%before the shipment                                    |
| Min. Order    | 1000 pieces                                                                   |
| Port          | Xiamen                                                                        |
| Certification | REACH,ROHS                                                                    |