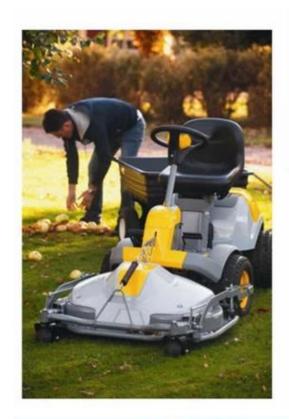

| waterproof lawn tractor seats                                     |
| Material      | polyurethane(PU), with iron accessory                             |
| Density       | 180-200kg/m3                                                      |
| Size          | L*W*H (mm):431*429*63                                             |
| Packing       | each in PE bag and then in standard carton box                    |
| Payment Term  | 30% T/T in advance ,70%before the shipment                        |
| Min. Order    | 1000 pieces                                                       |
| Port          | Xiamen                                                            |
| Certification | REACH,ROHS                                                        |

# **Products applications**













# Our company

Finehope was founded in 2002 and the number of workers is more than 100, and the number of management group is 41 with the average age of 32. The company has a modern factory with an area of 7000 square meters, and it also has an office building with an area of 1000 square meters which combines modern and classical styles.



# Certifications











# **Quality control**







## FAQ

#### 1. Why you choose Finehope?

Finehope is the most professional pu manufacturer in China, which has a professional R & D team, advanced PU production equipment, professional testing equipment and perfect quality management system. We have 12-year cooperation experience with CAT, FIAT, TVH, GGP and other famous enterprises. We provide them with one-stop service from R & D to produ