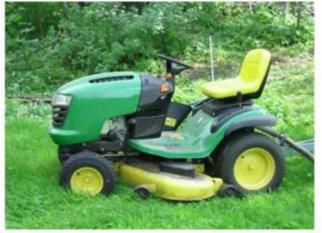

| waterproof lawn tractor seats                                     |
| Material      | polyurethane(PU), with iron accessory                             |
| Density       | 180-200kg/m3                                                      |
| Size          | L*W*H (mm):431*429*63                                             |
| Packing       | each in PE bag and then in standard carton box                    |
| Payment Term  | 30% T/T in advance ,70%before the shipment                        |
| Min. Order    | 1000 pieces                                                       |
| Port          | Xiamen                                                            |
| Certification | REACH,ROHS                                                        |

# **Products applications**













# Our company

Finehope was founded in 2002 and the number of workers is more than 100, and the number of management group is 41 with the average age of 32. The company has a modern factory with an area of 7000 square meters, and it also has an office building with an area of 1000 square meters which combines modern and classical styles.



# Certifications











# **Quality control**







## FAQ

#### 1. Why you choose Finehope?

Finehope is the most professional pu manufacturer in China, which has a professional R & D team, advanced PU production equipment, professional testing equipment and perfect quality management system. We have 12-year cooperation experience with CAT, FIAT, TVH, GGP and other famous enterprises. We provide them with one-stop service from R & D to productio