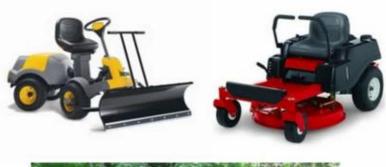

| waterproof lawn tractor seats                                     |
| Material      | polyurethane(PU), with iron accessory                             |
| Density       | 180-200kg/m3                                                      |
| Size          | L*W*H (mm):431*429*63                                             |
| Packing       | each in PE bag and then in standard carton box                    |
| Payment Term  | 30% T/T in advance ,70%before the shipment                        |
| Min. Order    | 1000 pieces                                                       |
| Port          | Xiamen                                                            |
| Certification | REACH,ROHS                                                        |

# **Products applications**













# Our company

Finehope was founded in 2002 and the number of workers is more than 100, and the number of management group is 41 with the average age of 32. The company has a modern factory with an area of 7000 square meters, and it also has an office building with an area of 1000 square meters which combines modern and classical styles.



# Certifications











# **Quality control**







## FAQ

#### 1. Why you choose Finehope?

Finehope is the most professional pu manufacturer in China, which has a professional R & D team, advanced PU production equipment, professional testing equipment and perfect quality management system. We have 12-year cooperation experience with CAT, FIAT, TVH, GGP and other famous enterprises. We provide them with one-stop service from R & D to product