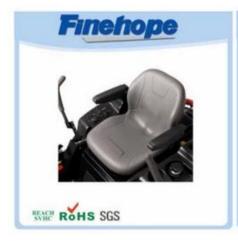

## Feature:

tractor seats, mower seats cheap:

- 1. real-leather texture on the surface
- 2. fashion design with smooth lines
- 3. feel comfortable with ergonomics design
- 4. good elasticity
- 5. easy installation
- 6. high resistance to wear
- 7. waterproof, anti-cracking, UV protection, anti-aging
- 8. low production cost, molding in one
- 9. protect the environment and degradable

| Name          | China Integral Skin polyurethane tractor seats, mower seats cheap |
|---------------|-------------------------------------------------------------------|
| Туре          | waterproof lawn tractor seats                                     |
| Material      | polyurethane(PU), with iron accessory                             |
| Density       | 180-200kg/m3                                                      |
| Size          | L*W*H (mm):431*429*63                                             |
| Packing       | each in PE bag and then in standard carton box                    |
| Payment Term  | 30% T/T in advance ,70%before the shipment                        |
| Min. Order    | 1000 pieces                                                       |
| Port          | Xiamen                                                            |
| Certification | REACH,ROHS                                                        |