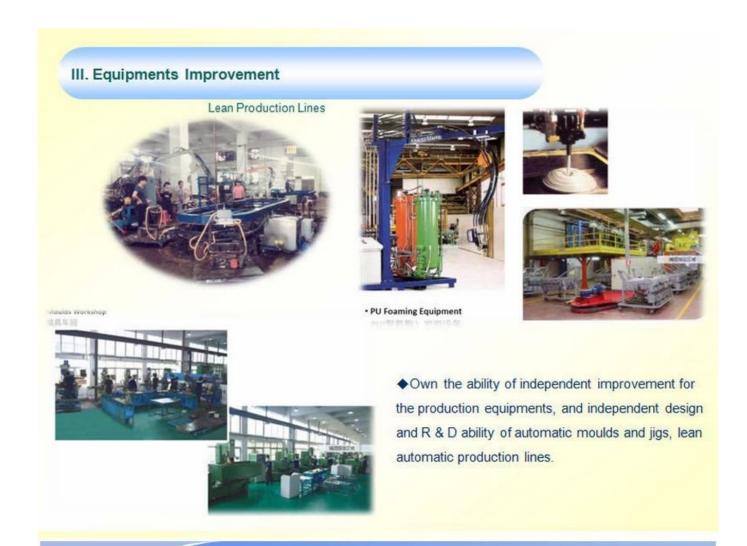

## Our company

Finehope was founded in 2002 and the number of workers is more than 100, and the number of management group is 41 with the the average age of 32. The company has a modern factory covering an area of 7,000 square meters, and also it features an office building with an area of 1000 square meters combining modern and classic styles.