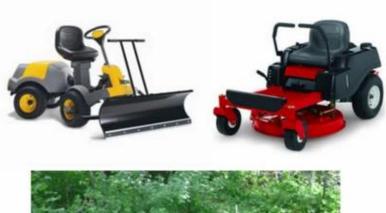

Size             | L * W * H (mm): 431 * 429 * 63                                                                          |
| Packaging        | each in PE bag then into cardboard box standard                                                         |
| Payment deadline | 30% T / T in advance, 70% before shipment                                                               |
| Min. Order       | 1000 pieces                                                                                             |
| Port             | Xiamen                                                                                                  |
| Certification    | REACH, RoHS                                                                                             |

## **Products applications**













## Our company

Finehope was founded in 2002 and the number of workers is more than 100, and the number of management group is 41 with the the average age of 32. The company has a modern factory covering an area of 7,000 square meters, and also it features an office building with an area of 1000 square meters combining modern and classic styles.



# Certifications











## **Quality control**







## FAQ

### 1. Why Finehope choose?

Finehope is the most professional manufacturer of PU China, which has a professional R & amp; D, advanced production PU equipment, professional testing equipment and perfect quality management system. We have experience of 12 years of cooperation with the CAT, FIAT, TVH, and GGP other famous enterprises. We provide one-stop service of R & amp; amp;