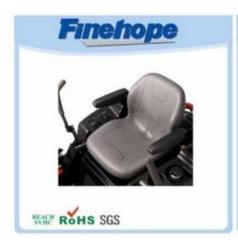

| Name             | China's integral skin polyurethane resistant to weathering the tractor seat replacement covers tractors |
|------------------|---------------------------------------------------------------------------------------------------------|
| Write            | Waterproof seat pad                                                                                     |
| Material         | polyurethane (PU), with iron fitting                                                                    |
| Density          | 180-200kg / m3                                                                                          |
| Size             | L * W * H (mm): 431 * 429 * 63                                                                          |
| Packaging        | each in PE bag then into cardboard box standard                                                         |
| Payment deadline | 30% T / T in advance, 70% before shipment                                                               |
| Min. Order       | 1000 pieces                                                                                             |
| Port             | Xiamen                                                                                                  |
| Certification    | REACH, RoHS                                                                                             |