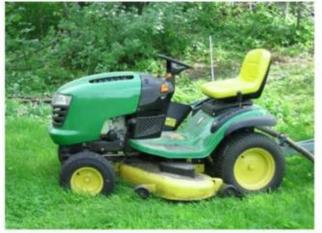

ize             | L * W * H (mm): 431 * 429 * 63                                                                          |
| Packaging        | each in PE bag then into cardboard box standard                                                         |
| Payment deadline | 30% T / T in advance, 70% before shipment                                                               |
| Min. Order       | 1000 pieces                                                                                             |
| Port             | Xiamen                                                                                                  |
| Certification    | REACH, RoHS                                                                                             |

## **Products applications**













## Our company

Finehope was founded in 2002 and the number of workers is more than 100, and the number of management group is 41 with the the average age of 32. The company has a modern factory covering an area of 7,000 square meters, and also it features an office building with an area of 1000 square meters combining modern and classic styles.



# Certifications











## **Quality control**







## FAQ

### 1. Why Finehope choose?

Finehope is the most professional manufacturer of PU China, which has a professional R & amp; D, advanced production PU equipment, professional testing equipment and perfect quality management system. We have experience of 12 years of cooperation with the CAT, FIAT, TVH, and GGP other famous enterprises. We provide one-stop service of R & amp; amp; D