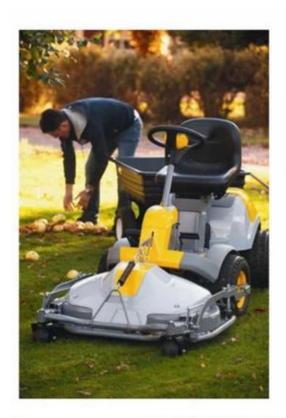

| Size             | L * W * H (mm): 431 * 429 * 63                                                                          |
| Packaging        | each in PE bag then into cardboard box standard                                                         |
| Payment deadline | 30% T / T in advance, 70% before shipment                                                               |
| Min. Order       | 1000 pieces                                                                                             |
| Port             | Xiamen                                                                                                  |
| Certification    | REACH, RoHS                                                                                             |

## **Products applications**













## Our company

Finehope was founded in 2002 and the number of workers is more than 100, and the number of management group is 41 with the the average age of 32. The company has a modern factory covering an area of 7,000 square meters, and also it features an office building with an area of 1000 square meters combining modern and classic styles.



# Certifications











## **Quality control**







## FAQ

### 1. Why Finehope choose?

Finehope is the most professional manufacturer of PU China, which has a professional R & amp; D, advanced production PU equipment, professional testing equipment and perfect quality management system. We have experience of 12 years of cooperation with the CAT, FIAT, TVH, and GGP other famous enterprises. We provide one-stop service of R & amp; am