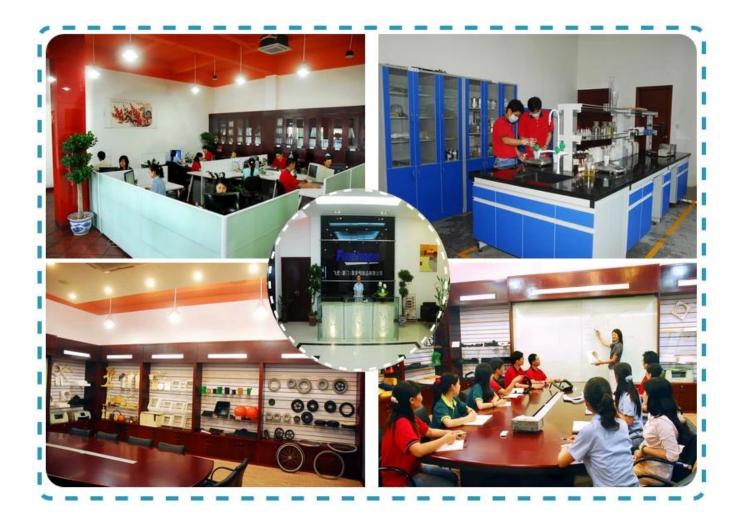

## Our company

Finehope was founded in 2002 and the number of workers is more than 100, and the number of management group is 41 with the the average age of 32. The company has a modern factory covering an area of 7,000 square meters, and also it features an office building with an area of 1000 square meters combining modern and classic styles.

## **Quality control**