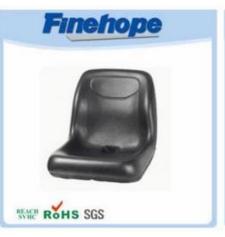

| Name             | China's integral skin polyurethane resistant to weathering the tractor seat replacement covers tractors |
|------------------|---------------------------------------------------------------------------------------------------------|
| Write            | Waterproof seat pad                                                                                     |
| Material         | polyurethane (PU), with iron fitting                                                                    |
| Density          | 180-200kg / m3                                                                                          |
| Size             | L * W * H (mm): 431 * 429 * 63                                                                          |
| Packaging        | each in PE bag then into cardboard box standard                                                         |
| Payment deadline | 30% T / T in advance, 70% before shipment                                                               |
| Min. Order       | 1000 pieces                                                                                             |
| Port             | Xiamen                                                                                                  |
| Certification    | REACH, RoHS                                                                                             |