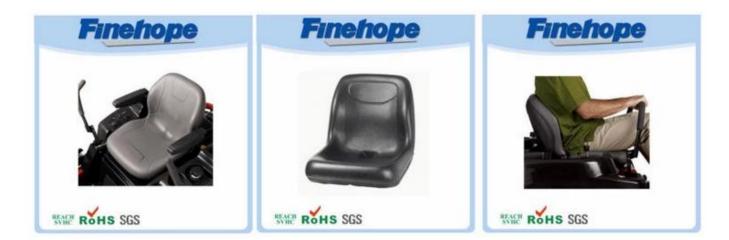

### Feature:

tractor seat cushion, tractor cover:

- 1. real-leather texture on the surface
- 2. fashion design with smooth lines
- 3. feel comfortable with ergonomics design
- 4. good elasticity
- 5. easy installation
- 6. high resistance to wear
- 7. waterproof, anti-cracking, UV protection, anti-aging
- 8. low production cost, molding in one
- 9. protect the environment and degradable

| Name          | China Integral Skin polyurethane weather proof tractor seat cushion,tractor cover |
|---------------|-----------------------------------------------------------------------------------|
| Туре          | waterproof seat cushion                                                           |
| Material      | polyurethane(PU), with iron accessory                                             |
| Density       | 180-200kg/m3                                                                      |
| Size          | L*W*H (mm):431*429*63                                                             |
| Packing       | each in PE bag and then in standard carton box                                    |
| Payment Term  | 30% T/T in advance ,70%before the shipment                                        |
| Min. Order    | 1000 pieces                                                                       |
| Port          | Xiamen                                                                            |
| Certification | REACH,ROHS                                                                        |