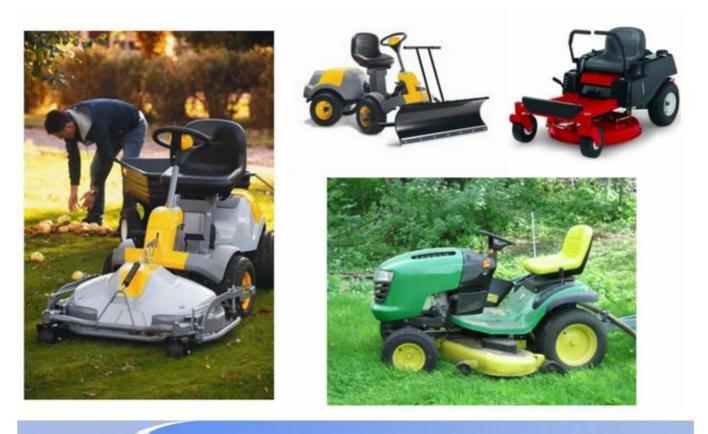

essory                                             |
| Density       | 180-200kg/m3                                                                      |
| Size          | L*W*H (mm):431*429*63                                                             |
| Packing       | each in PE bag and then in standard carton box                                    |
| Payment Term  | 30% T/T in advance ,70%before the shipment                                        |
| Min. Order    | 1000 pieces                                                                       |
| Port          | Xiamen                                                                            |
| Certification | REACH,ROHS                                                                        |

## **Products applications**





## Our company

Finehope was founded in 2002 and the number of workers is more than 100, and the number of management group is 41 with the average age of 32. The company has a modern factory with an area of 7000 square meters, and it also has an office building with an area of 1000 square meters which combines modern and classical styles.



Certifications



# Quality control





## FAQ

#### 1. Why you choose Finehope?

Finehope is the most professional pu manufacturer in China, which has a professional R & D team, advanced PU production equipment, professional testing equipment and perfect quality management system. We have 12-year cooperation experience with CAT, FIAT, TVH, GGP and other famous enterprises. We provide them with one-stop service from R & D to production to satisfy th