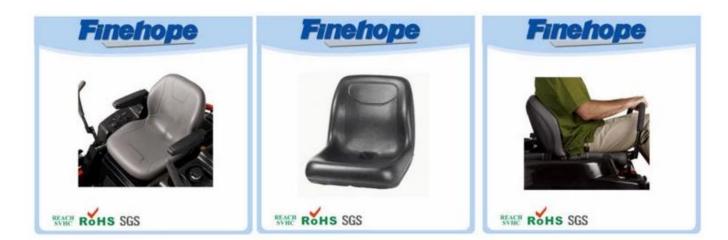

### Feature:

replacement tractor seat cushion seats, the mower:

- 1. Genuine leather texture on the surface
- 2. fashion design with smooth lines
- 3. feel comfortable with the design of ergonomics
- 4. good elasticity
- 5. Easy Installation
- 6. High wear resistance
- 7. waterproof, anti-cracking, UV protection, anti-aging
- 8. low production cost, casting in one
- 9. protect the environment and degradable

## Specification

The self-skin product is made in a single operation by means of a reaction injection molding (RIM), and therefore it has both tenacious and dense outer skin and the core of cellulite. The thickness of the skin formed form ranges from a few tenths to 5 mm and the skin of density 600 to 1200 kg / m<sup>3</sup> while the inner core density is hundreds of kilograms per cubic meter. The skin layer and the core layer are an integral body. The continuous layer, smooth and soft skin can protect the heart in mechanical hard foam PU foam series of damage. Semi integral density varies and different hardness depending on the recipe. The seats of the mower is made from such materials which are waterproof, UV protection.

| first name    | China Meteorological polyurethane integral skin proof seats replacement tractor mower seat cushion |
|---------------|----------------------------------------------------------------------------------------------------|
| Туре          | cushion waterproof seat                                                                            |
| Equipment     | polyurethane (PU), mindh iron accessory                                                            |
| Density       | 180-200kg / m3                                                                                     |
| Size          | L * W * H (mm): 431 * 429 * 63                                                                     |
| Packaging     | each in PE bag then in standard carton box                                                         |
| Payment term  | 30% T / T in advance, 70% before shipment                                                          |
| Min. Order    | 1000 pieces                                                                                        |
| Harbor        | Xiamen                                                                                             |
| Certification | REACH, ROHS                                                                                        |