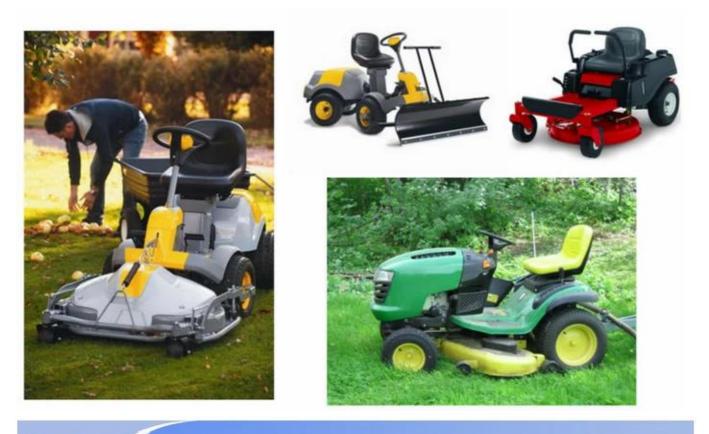

|
| Size          | L * W * H (mm): 431 * 429 * 63                                                                     |
| Packaging     | each in PE bag then in standard carton box                                                         |
| Payment term  | 30% T / T in advance, 70% before shipment                                                          |
| Min. Order    | 1000 pieces                                                                                        |
| Harbor        | Xiamen                                                                                             |
| Certification | REACH, ROHS                                                                                        |

## **Products applications**





## Our company

Finehope was founded in 2002 and the number of workers is greater than 100, and the number of administrative group is 41 with the 32.The company's average age has a modern factory covering an area of 7000 square meters, and it also has an office building with an area of 1000 square meters which combines modern and classical styles.



Certifications



# Quality control





Own the ability of independent improvement for the production equipments, and independent design and R & D ability of automatic moulds and jigs, lean automatic production lines.

FAQ

#### 1. Why Finehope you choose?

Finehope is the most professional manufacturer of PU China, which has a professional R & amp; amp; D team, advanced production PU equipment, professional testing equipment and perfect qu